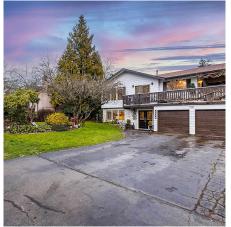

## 8906 Edinburgh Drive, Surrey

\$1,399,000

LOCATION, LOCATION! Spacious 2,482 sqft home featuring 4 bed, 3 bath, + a 1-bed plus den suite, all set on a generous 7,548 sqft lot at the end of a quiet dead-end street. The updated kitchen shines with modern countertops & stainless steel appliances, including a wallmounted oven & microwave, leading to a large balcony beautifully wrapped in wisteria—perfect for entertaining. The living room is bathed in natural light through large windows & offers the warmth of a cozy wood-burning fireplace. The primary bedroom includes a private 3-piece ensuite with a shower. The unauthorized suite on the lower level features a 1-bed plus den layout, a charming kitchen with backyard access, & shared laundry facilities. Adding separate laundry is easy if desired. OPEN HOUSE 1-3 SAT, JAN 18TH!