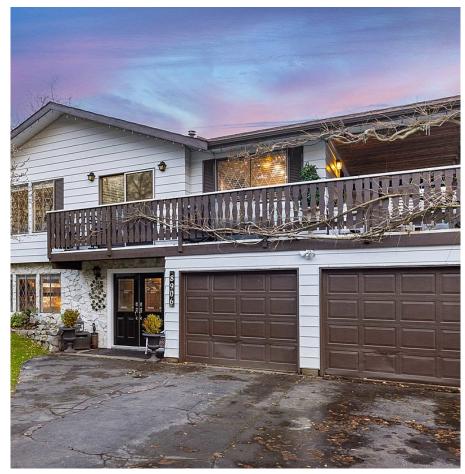

## 8906 Edinburgh Drive, Surrey

\$1,399,000

LOCATION, LOCATION! Spacious 2,482 sqft home featuring 4 bed, 3 bath, + a 1-bed plus den suite, all set on a generous 7,548 sqft lot at the end of a quiet dead-end street. The updated kitchen shines with modern countertops & stainless steel appliances, including a wallmounted oven & microwave, leading to a large balcony beautifully wrapped in wisteria—perfect for entertaining. The living room is bathed in natural light through large windows & offers the warmth of a cozy wood-burning fireplace. The primary bedroom includes a private 3-piece ensuite with a shower. The unauthorized suite on the lower level features a 1-bed plus den layout, a charming kitchen with backyard access, & shared laundry facilities. Adding separate laundry is easy if desired. OPEN HOUSE 1-3 SAT, JAN 18TH!