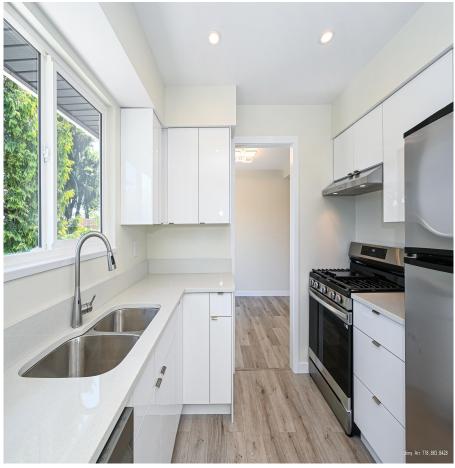

## 5546 Maple Crescent, Delta

\$1,569,000

Renovate an old house with the attitude of building a new one. This rare fully renovated 2story 2050sf house sits on a south-facing 6,437 sf rectangular lot. It's just an 8-minute drive to Richmond, surrounded by Delta CityHall,Board of Education, parks, schools, and hospital. The home features 5 beds, 2 kits, 2 baths, and 2 laundrys. The upper has 3 spacious bedrooms with a southfacing balcony, while the lower level includes a 2bedroom in-law suite with own access. The renovation includes new roof, insulation, balcony, windows, curtains, new kitchens, new baths, heat pump, water heater, waterproof flooring, lightings, interior and exterior painting, driveway, electronic surveillance, PROFESSIONAL ASBESTOS REMOVAL, duct cleaning. This home offers you peace of mind and comfort.