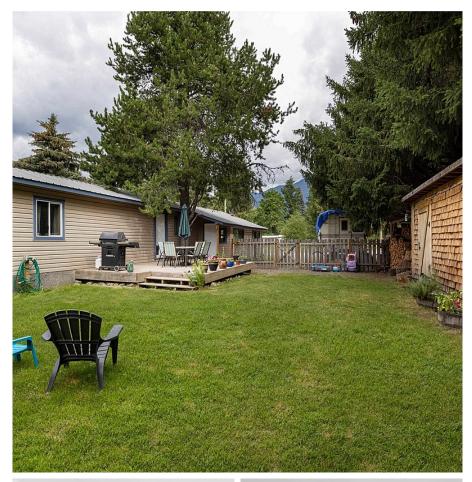

## 17617 Pemberton Meadows Road, Pemberton

\$369,900

Located on a large corner lot in Kia Ora Court with stunning views of Mount Currie, this manufactured home sits on a spacious, fenced double lot with 2 bedrooms and 1 bathroom this is a fantastic space to call home. Mature trees provide added privacy from the road. Cozy up to the wood stove in the evenings or use the wood sauna to recover from the days adventure. The community features a playground and is surrounded by picturesque farm fields, creating a charming country ambiance. Lots of parking and storage for all of your toys. Call to book your appointment to view today!