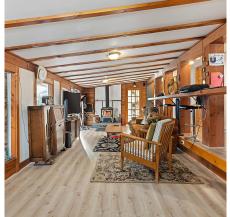

## 14 7617 Pemberton Meadows Road, Pemberton

\$359,000

Just minutes from Pemberton, this charming manufactured home in Kia Ora Court offers affordable living with all the comforts you need. Featuring 3 bedrooms and 1 bath, this bright and inviting space boasts updated flooring and an openconcept kitchen and living room—perfect for entertaining or relaxing. Large windows fill the home with natural light, and Mount Currie views can be enjoyed from the yard. Stay comfortable year-round with the newly updated heat pump providing both heating and air-conditioning. Outside, enjoy three open parking spaces, a handy storage building, and access to a shared green space for outdoor enjoyment. With a washer and dryer included, this well-loved home is move-in ready. A fantastic opportunity for affordable homeownership just 2 minutes from Pemberton!