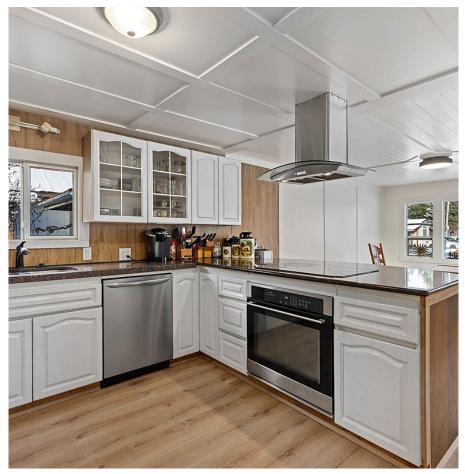

## 14 7617 Pemberton Meadows Road, Pemberton

\$359,000

Just minutes from Pemberton, this charming manufactured home in Kia Ora Court offers affordable living with all the comforts you need. Featuring 3 bedrooms and 1 bath, this bright and inviting space boasts updated flooring and an openconcept kitchen and living room—perfect for entertaining or relaxing. Large windows fill the home with natural light, and Mount Currie views can be enjoyed from the yard. Stay comfortable year-round with the newly updated heat pump providing both heating and air-conditioning. Outside, enjoy three open parking spaces, a handy storage building, and access to a shared green space for outdoor enjoyment. With a washer and dryer included, this well-loved home is move-in ready. A fantastic opportunity for affordable homeownership just 2 minutes from Pemberton!