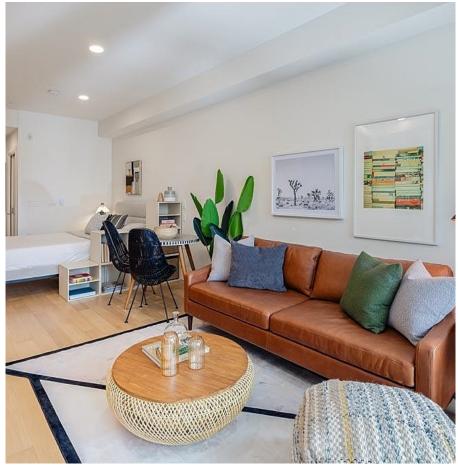

## 111 2550 Garden Drive, Vancouver

\$594,900

his lovely studio suite at 2550 Garden Drive features 425 sqft of open and light filled space. Incredible construction quality from trusted Developer Bucci Developments. Spacious and thoughtfully designed kitchen with premium integrated Fulgor & Milano appliances, wood cabinets and quartz counter. Further features include A/C, HRV system, 9' ceilings, engineered white oak floors, ample storage solutions, built-in laundry station, custom front entry storage niche, roller-shades, USB outlets and more! Just steps to Nanaimo St and Commercial Dr., Trout Lake Park and Commercial-Broadway Skytrain. Amenities include a social lounge, expansive outdoor terrace, garden plots and children's play area. One storage locker included. Additional parking available upon request. Schedule today! today!