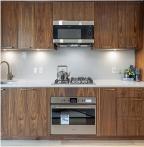

## 111 2550 Garden Drive, Vancouver

\$594,900

his lovely studio suite at 2550 Garden Drive features 425 sqft of open and light filled space. Incredible construction quality from trusted Developer Bucci Developments. Spacious and thoughtfully designed kitchen with premium integrated Fulgor & Milano appliances, wood cabinets and quartz counter. Further features include A/C, HRV system, 9' ceilings, engineered white oak floors, ample storage solutions, built-in laundry station, custom front entry storage niche, roller-shades, USB outlets and more! Just steps to Nanaimo St and Commercial Dr., Trout Lake Park and Commercial-Broadway Skytrain. Amenities include a social lounge, expansive outdoor terrace, garden plots and children's play area. One storage locker included. Additional parking available upon request. Schedule today! today!