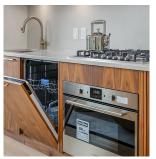

## 111 2550 Garden Drive, Vancouver

\$594,900

his lovely studio suite at 2550 Garden Drive features 425 sqft of open and light filled space. Incredible construction quality from trusted Developer Bucci Developments. Spacious and thoughtfully designed kitchen with premium integrated Fulgor & Milano appliances, wood cabinets and quartz counter. Further features include A/C, HRV system, 9' ceilings, engineered white oak floors, ample storage solutions, built-in laundry station, custom front entry storage niche, roller-shades, USB outlets and more! Just steps to Nanaimo St and Commercial Dr., Trout Lake Park and Commercial-Broadway Skytrain. Amenities include a social lounge, expansive outdoor terrace, garden plots and children's play area. One storage locker included. Additional parking available upon request. Schedule today! today!