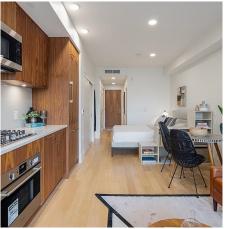

## 111 2550 Garden Drive, Vancouver

\$594,900

his lovely studio suite at 2550 Garden Drive features 425 sqft of open and light filled space. Incredible construction quality from trusted Developer Bucci Developments. Spacious and thoughtfully designed kitchen with premium integrated Fulgor & Milano appliances, wood cabinets and quartz counter. Further features include A/C, HRV system, 9' ceilings, engineered white oak floors, ample storage solutions, built-in laundry station, custom front entry storage niche, roller-shades, USB outlets and more! Just steps to Nanaimo St and Commercial Dr., Trout Lake Park and Commercial-Broadway Skytrain. Amenities include a social lounge, expansive outdoor terrace, garden plots and children's play area. One storage locker included. Additional parking available upon request. Schedule today! today!