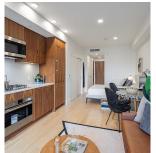

## 111 2550 Garden Drive, Vancouver

\$594,900

his lovely studio suite at 2550 Garden Drive features 425 sqft of open and light filled space. Incredible construction quality from trusted Developer Bucci Developments. Spacious and thoughtfully designed kitchen with premium integrated Fulgor & Milano appliances, wood cabinets and quartz counter. Further features include A/C, HRV system, 9' ceilings, engineered white oak floors, ample storage solutions, built-in laundry station, custom front entry storage niche, roller-shades, USB outlets and more! Just steps to Nanaimo St and Commercial Dr., Trout Lake Park and Commercial-Broadway Skytrain. Amenities include a social lounge, expansive outdoor terrace, garden plots and children's play area. One storage locker included. Additional parking available upon request. Schedule today! today!