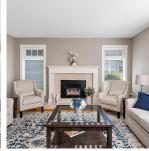

## 3158 Wessex Close, Oak Bay

\$1,749,000

3158 Wessex Close is a rare 1980 custom rancher, offering 2,177 sqft of single-level living on a beautifully manicured 9,222 sqft lot. This home has an abundance of natural light, oak hardwood floors & gas fireplace in the formal living room. French doors lead to a south-facing dining room which connects seamlessly to the kitchen offering stainless appliances & gas range. The great room is perfect for entertaining, featuring skylights, Napoleon gas fireplace & patio access. The private bedroom wing offers three bedrooms, two baths & an office. Generous primary has new, high quality French doors leading to the patio, while the updated ensuite has a soaker tub & luxurious walkin shower. The flat backyard offers privacy with hedges & multiple fences for sound & privacy. Additional features include a pristine garage with workshop, updated windows and fresh paint. This home is meticulously maintained and updated. Located on a sought-after street in Oak Bay, this home is a rare find. (id:56120)