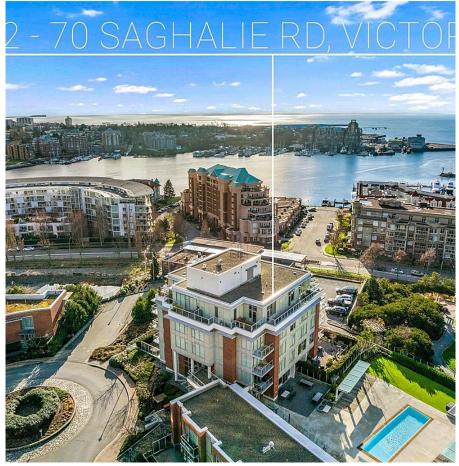

## 502 70 Saghalie Rd, Victoria

\$2,250,000

Welcome to the prestigious Encore penthouse—a 1720 sqft luxury sanctuary offering panoramic city, ocean, & mountain views from every room. The expansive 997 sqft wraparound patio, equipped with three BBQ outlets, seamlessly integrates indoor and outdoor living, allowing you to enjoy Victoria's breathtaking scenery from sunrise to sunset. This meticulously maintained residence features soaring 10+ ft ceilings and floorto-ceiling windows, creating a bright and airy ambiance. The custom chef's kitchen, complete with premium appliances and a large entertaining island, caters to culinary enthusiasts. The primary bedroom boasts a luxurious ensuite with a private water closet and walk-in wardrobe, while the second spacious bedroom includes a full ensuite and a versatile walk-in wardrobe repurposed as a dual office space. Additional highlights include a full wet bar, in-suite washer and dryer, and valuable amenities such as three side-by-side underground parking stalls and two storage lockers. Encore's resort-style facilities encompass a concierge service, common lounge, outdoor pool with sun loungers, well-appointed gym, and guest suite, enhancing the sophisticated lifestyle this penthouse offers. Experience unparalleled West Coast living in this exceptional penthouse, where bespoke finishes and seamless transitions to exterior vistas redefine luxury. (id:56120)