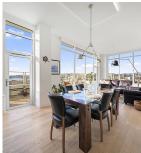

## 502 70 Saghalie Rd, Victoria

\$2,250,000

Welcome to the prestigious Encore penthouse—a 1720 sqft luxury sanctuary offering panoramic city, ocean, & mountain views from every room. The expansive 997 sqft wraparound patio, equipped with three BBQ outlets, seamlessly integrates indoor and outdoor living, allowing you to enjoy Victoria's breathtaking scenery from sunrise to sunset. This meticulously maintained residence features soaring 10+ ft ceilings and floorto-ceiling windows, creating a bright and airy ambiance. The custom chef's kitchen, complete with premium appliances and a large entertaining island, caters to culinary enthusiasts. The primary bedroom boasts a luxurious ensuite with a private water closet and walk-in wardrobe, while the second spacious bedroom includes a full ensuite and a versatile walk-in wardrobe repurposed as a dual office space. Additional highlights include a full wet bar, in-suite washer and dryer, and valuable amenities such as three side-by-side underground parking stalls and two storage lockers. Encore's resort-style facilities encompass a concierge service, common lounge, outdoor pool with sun loungers, well-appointed gym, and guest suite, enhancing the sophisticated lifestyle this penthouse offers. Experience unparalleled West Coast living in this exceptional penthouse, where bespoke finishes and seamless transitions to exterior vistas redefine luxury. (id:56120)