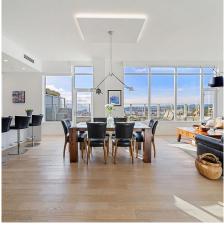

## 502 70 Saghalie Rd, Victoria

\$2,250,000

Welcome to the prestigious Encore penthouse—a 1720 sqft luxury sanctuary offering panoramic city, ocean, & mountain views from every room. The expansive 997 sqft wraparound patio, equipped with three BBQ outlets, seamlessly integrates indoor and outdoor living, allowing you to enjoy Victoria's breathtaking scenery from sunrise to sunset. This meticulously maintained residence features soaring 10+ ft ceilings and floorto-ceiling windows, creating a bright and airy ambiance. The custom chef's kitchen, complete with premium appliances and a large entertaining island, caters to culinary enthusiasts. The primary bedroom boasts a luxurious ensuite with a private water closet and walk-in wardrobe, while the second spacious bedroom includes a full ensuite and a versatile walk-in wardrobe repurposed as a dual office space. Additional highlights include a full wet bar, in-suite washer and dryer, and valuable amenities such as three side-by-side underground parking stalls and two storage lockers. Encore's resort-style facilities encompass a concierge service, common lounge, outdoor pool with sun loungers, well-appointed gym, and guest suite, enhancing the sophisticated lifestyle this penthouse offers. Experience unparalleled West Coast living in this exceptional penthouse, where bespoke finishes and seamless transitions to exterior vistas redefine luxury. (id:56120)