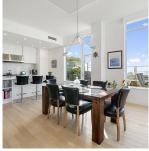

## 502 70 Saghalie Rd, Victoria

\$2,250,000

Welcome to the prestigious Encore penthouse—a 1720 sqft luxury sanctuary offering panoramic city, ocean, & mountain views from every room. The expansive 997 sqft wraparound patio, equipped with three BBQ outlets, seamlessly integrates indoor and outdoor living, allowing you to enjoy Victoria's breathtaking scenery from sunrise to sunset. This meticulously maintained residence features soaring 10+ ft ceilings and floorto-ceiling windows, creating a bright and airy ambiance. The custom chef's kitchen, complete with premium appliances and a large entertaining island, caters to culinary enthusiasts. The primary bedroom boasts a luxurious ensuite with a private water closet and walk-in wardrobe, while the second spacious bedroom includes a full ensuite and a versatile walk-in wardrobe repurposed as a dual office space. Additional highlights include a full wet bar, in-suite washer and dryer, and valuable amenities such as three side-by-side underground parking stalls and two storage lockers. Encore's resort-style facilities encompass a concierge service, common lounge, outdoor pool with sun loungers, well-appointed gym, and guest suite, enhancing the sophisticated lifestyle this penthouse offers. Experience unparalleled West Coast living in this exceptional penthouse, where bespoke finishes and seamless transitions to exterior vistas redefine luxury. (id:56120)