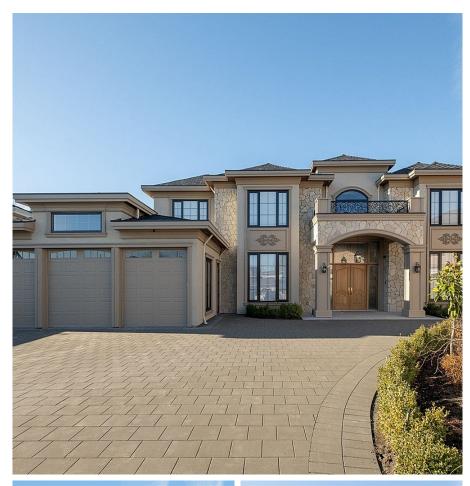

## 9111 Maple Place, Richmond

\$5,498,000

Welcome to this stunning brand-new home in the prestigious Woodwards area, offering 5,463 SF of luxurious living on a private 14,262 SF lot. Beautiful stone front face ,with fenced and gated sunny front and back yard. Features 5 bedrooms (3 master bedrooms suite), 5.5 bathrooms, grand family room with folding doors leading to spacious backyard, 500 sf upstair open area could be a library or second family room area, 2 laundries, gorgeous media room with wetbar, den, sauna, and wine cellar. The backyard offers a massive 2,000 SF bricked patio,perfect for family entertaining. Central location, close to shopping centre, preferred schools, and transit.