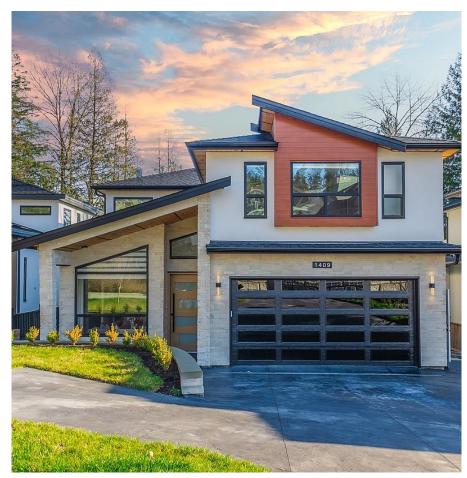

## 1409 Pipeline Place, Coquitlam

\$2,880,000

Located in the center of Coquitlam! This stunning brand new house it's on approx 6200sqft lot with about 4500sqft indoor size. The main level has open layout, radiant heat engineer hardwood floorings, air conditioning, HRV, SS appliances, lots of detailed finishing features. There are 4 ensuite above with lots of space and greenbelt view. Basement has 2 bed legal suites and media room. Welcome to book viewings & Motivated to Sell! Open house: Jan 25/26 Sat/Sun 2-4.

## **KEY INFORMATION**

MLS® R2954873

Residential Detached

Hockaday

8 Bedrooms

7 Bathrooms

4,490 SF

6,195 SF Lot

## **FEATURES**

Year Built: 2023

Views: Greenbelt

Listed By: RE/MAX Crest Realty