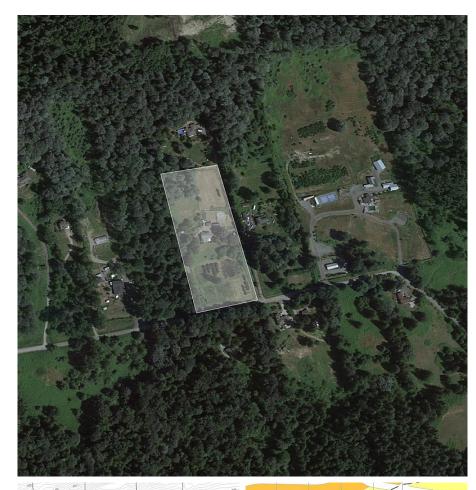

## 31017 Gunn Avenue, Mission

\$6,490,000

Prime development site in Silverdale's Phase 1 of the Central Neighbourhood (Currently being serviced by Polygon). This 5 acre parcel is completely usable, gently sloped, has no environmental or geotechnical obstacles and features incredible river views. Site is designated Townhouse 20 UPA and Single Family 5 UPA. Yield would be approximately 50 TH and 12 SF lots if developed as per the Central Neighbourhood Plan. Bottom townhome portion of property can likely be self developed. Property has beautiful 3,800 sf home that is easily suitable to generate holding income as you wait for development. Call for info pack!