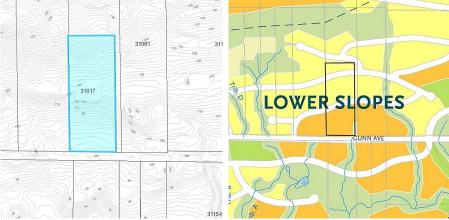

## 31017 Gunn Avenue, Mission

\$6,490,000

Prime development site in Silverdale's Phase 1 of the Central Neighbourhood (Currently being serviced by Polygon). This 5 acre parcel is completely usable, gently sloped, has no environmental or geotechnical obstacles and features incredible river views. Site is designated Townhouse 20 UPA and Single Family 5 UPA. Yield would be approximately 50 TH and 12 SF lots if developed as per the Central Neighbourhood Plan. Bottom townhome portion of property can likely be self developed. Property has beautiful 3,800 sf home that is easily suitable to generate holding income as you wait for development. Call for info pack!