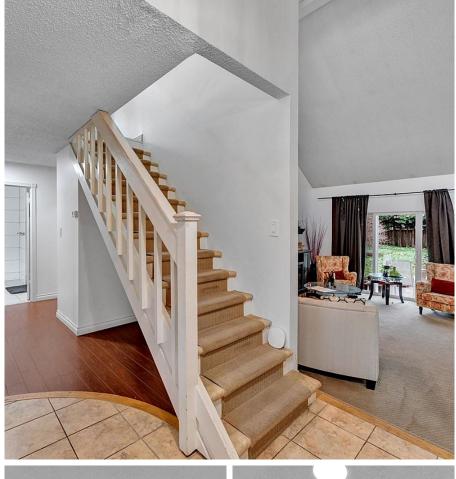

## 5143 Galway Drive, Delta

\$1,425,000

This West Coast contemporary home offers modern comfort and style, featuring a nearly new roof, freshly painted interior, electrical, lighting, and switches. A double car garage. Inside, you'll find 4 spacious bedrooms, including a master bedroom on the main floor. The family room, also on the main level, is complemented by a loft-style games room above it. With many features throughout, this home is just minutes from Point Roberts, Boundary Bay Park and Beach, Tsawwassen Mills, major grocery stores, restaurants, and community centres, Point Roberts, BC Ferries

## **KEY INFORMATION**

MLS® R2955133 Residential Detached Pebble Hill 4 Bedrooms 0 Bathrooms 2,555 SF 10,183 SF Lot

## FEATURES

Year Built: 1969 Listed By: Royal LePage Westside Klein Group