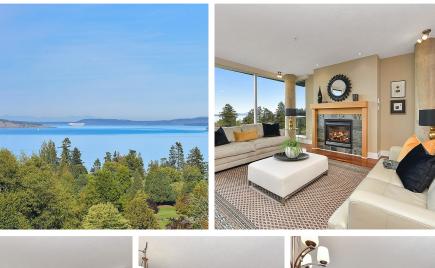

### EXECUTIVE LIVING AT WAVE @ SAYWARD

HILL! This exquisite home offers over 2,800sf, 3BD/3BA, original luxury finishes built by Jawl Developments in 2005, including hardwood floors, granite and marble counters, gas FP and more. This spacious home offers 9' ceilings, floor-toceiling windows, an abundance of natural light, direct views of Ridge/Cordova Bay Golf Courses, Mt. Baker, Salish Sea and an incredible outdoor terrace of 568sf with sun exposures, views and al fresco living rarely offered at Sayward Hill. Open living/dining, media & gourmet kitchen make entertaining a breeze & the separate guest wing is perfect for family and guests. Relax in the luxurious primary suite with stunning ocean views and spa-styled ensuite. Seldom do these terraced end units become available and this special home includes 2 Parking Stalls and separate storage. You can have it all at Sayward Hill just steps to golf, sandy beaches, artisan shops, trails & 20 mins to Downtown or Airport. You'll be impressed! (id:56120)