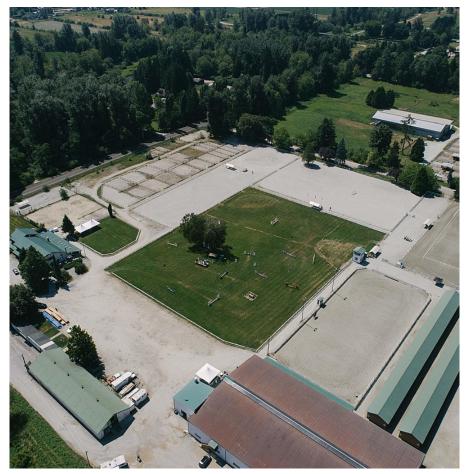

## 21973 132 Avenue, Maple Ridge

\$6,250,000

Introducing the iconic Maple Ridge Equi-Sport Centre, a premier equestrian show facility that stands unrivaled! This one-of-a-kind property boasts an impressive 161 stalls and 27 paddocks, w/ room for expansion. Enjoy the luxury of four outdoor riding rings, grass riding ring and a spacious indoor arena, offering endless possibilities for equestrian enthusiasts. As an added bonus, the Ranch Pub & Grill is a fully operational restaurant, perfect for unwinding after a day of riding. Boasting multiple road frontages, this property offers exceptional accessibility & visibility. Perfect for maximizing exposure and opportunities! Nestled on a stunning flat acreage with breathtaking mountain views, a 5 Bedroom & 2 Bath Home, this is more than a facility—it's a dream destination for horse lovers!