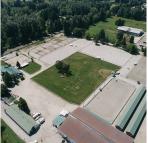

## 21973 132 Avenue, Maple Ridge

\$6,250,000

Introducing the iconic Maple Ridge Equi-Sport Centre, a premier equestrian show facility that stands unrivaled! This one-of-a-kind property boasts an impressive 161 stalls and 27 paddocks, w/ room for expansion. Enjoy the luxury of four outdoor riding rings, grass riding ring and a spacious indoor arena, offering endless possibilities for equestrian enthusiasts. As an added bonus, the Ranch Pub & Grill is a fully operational restaurant, perfect for unwinding after a day of riding. Boasting multiple road frontages, this property offers exceptional accessibility & visibility. Perfect for maximizing exposure and opportunities! Nestled on a stunning flat acreage with breathtaking mountain views, a 5 Bedroom & 2 Bath Home, this is more than a facility—it's a dream destination for horse lovers!