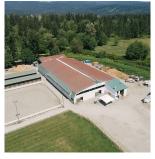

## 21973 132 Avenue, Maple Ridge

\$6,250,000

Introducing the iconic Maple Ridge Equi-Sport Centre, a premier equestrian show facility that stands unrivaled! This one-of-a-kind property boasts an impressive 161 stalls and 27 paddocks, w/ room for expansion. Enjoy the luxury of four outdoor riding rings, grass riding ring and a spacious indoor arena, offering endless possibilities for equestrian enthusiasts. As an added bonus, the Ranch Pub & Grill is a fully operational restaurant, perfect for unwinding after a day of riding. Boasting multiple road frontages, this property offers exceptional accessibility & visibility. Perfect for maximizing exposure and opportunities! Nestled on a stunning flat acreage with breathtaking mountain views, a 5 Bedroom & 2 Bath Home, this is more than a facility—it's a dream destination for horse lovers!