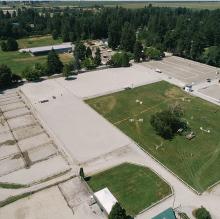

## 21973 132 Avenue, Maple Ridge

\$6,250,000

Introducing the iconic Maple Ridge Equi-Sport Centre, a premier equestrian show facility that stands unrivaled! This one-of-a-kind property boasts an impressive 161 stalls and 27 paddocks, w/ room for expansion. Enjoy the luxury of four outdoor riding rings, grass riding ring and a spacious indoor arena, offering endless possibilities for equestrian enthusiasts. As an added bonus, the Ranch Pub & Grill is a fully operational restaurant, perfect for unwinding after a day of riding. Boasting multiple road frontages, this property offers exceptional accessibility & visibility. Perfect for maximizing exposure and opportunities! Nestled on a stunning flat acreage with breathtaking mountain views, a 5 Bedroom & 2 Bath Home, this is more than a facility—it's a dream destination for horse lovers!