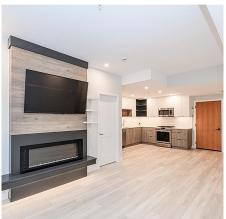

## 414 950 Whirlaway Cres, Langford

\$649,900

Discover modern luxury in this top-floor condo, with 975 sqft of bright, open-concept living, two bedrooms and den and two bathrooms, plus a huge private 575sqft sundeck perfect for BBQs and entertaining. The chef's kitchen dazzles with premium SS appliances, gas stove, quartz countertops, and a large island. Enjoy the electric fireplace with built-in shelving, stylish laminate and tile flooring, under-mount sinks, soft-close drawers, elegant tile backsplashes and VRF heating and cooling for year-round comfort, and gas on-demand hot water. Bedrooms thoughtfully separated by the living area for privacy. Residents benefit from two secure underground parking spots, additional storage, gym and bike storage, all within a pet-friendly building that also welcomes rentals without restrictions. The condo is just steps away from key amenities like Costco and Millstream Village Shopping Centre, ensuring convenience at your doorstep. This condo truly combines modern elegance with practical living. (id:56120)