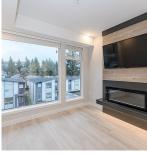

## 414 950 Whirlaway Cres, Langford

\$649,900

Discover modern luxury in this top-floor condo, with 975 sqft of bright, open-concept living, two bedrooms and den and two bathrooms, plus a huge private 575sqft sundeck perfect for BBQs and entertaining. The chef's kitchen dazzles with premium SS appliances, gas stove, quartz countertops, and a large island. Enjoy the electric fireplace with built-in shelving, stylish laminate and tile flooring, under-mount sinks, soft-close drawers, elegant tile backsplashes and VRF heating and cooling for year-round comfort, and gas on-demand hot water. Bedrooms thoughtfully separated by the living area for privacy. Residents benefit from two secure underground parking spots, additional storage, gym and bike storage, all within a pet-friendly building that also welcomes rentals without restrictions. The condo is just steps away from key amenities like Costco and Millstream Village Shopping Centre, ensuring convenience at your doorstep. This condo truly combines modern elegance with practical living. (id:56120)