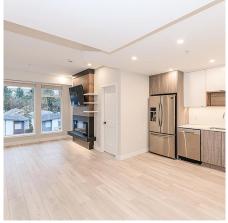

## 414 950 Whirlaway Cres, Langford

\$649,900

Discover modern luxury in this top-floor condo, with 975 sqft of bright, open-concept living, two bedrooms and den and two bathrooms, plus a huge private 575sqft sundeck perfect for BBQs and entertaining. The chef's kitchen dazzles with premium SS appliances, gas stove, quartz countertops, and a large island. Enjoy the electric fireplace with built-in shelving, stylish laminate and tile flooring, under-mount sinks, soft-close drawers, elegant tile backsplashes and VRF heating and cooling for year-round comfort, and gas on-demand hot water. Bedrooms thoughtfully separated by the living area for privacy. Residents benefit from two secure underground parking spots, additional storage, gym and bike storage, all within a pet-friendly building that also welcomes rentals without restrictions. The condo is just steps away from key amenities like Costco and Millstream Village Shopping Centre, ensuring convenience at your doorstep. This condo truly combines modern elegance with practical living. (id:56120)