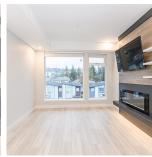

## 414 950 Whirlaway Cres, Langford

\$649,900

Discover modern luxury in this top-floor condo, with 975 sqft of bright, open-concept living, two bedrooms and den and two bathrooms, plus a huge private 575sqft sundeck perfect for BBQs and entertaining. The chef's kitchen dazzles with premium SS appliances, gas stove, quartz countertops, and a large island. Enjoy the electric fireplace with built-in shelving, stylish laminate and tile flooring, under-mount sinks, soft-close drawers, elegant tile backsplashes and VRF heating and cooling for year-round comfort, and gas on-demand hot water. Bedrooms thoughtfully separated by the living area for privacy. Residents benefit from two secure underground parking spots, additional storage, gym and bike storage, all within a pet-friendly building that also welcomes rentals without restrictions. The condo is just steps away from key amenities like Costco and Millstream Village Shopping Centre, ensuring convenience at your doorstep. This condo truly combines modern elegance with practical living. (id:56120)