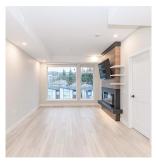

## 414 950 Whirlaway Cres, Langford

\$649,900

Discover modern luxury in this top-floor condo, with 975 sqft of bright, open-concept living, two bedrooms and den and two bathrooms, plus a huge private 575sqft sundeck perfect for BBQs and entertaining. The chef's kitchen dazzles with premium SS appliances, gas stove, quartz countertops, and a large island. Enjoy the electric fireplace with built-in shelving, stylish laminate and tile flooring, under-mount sinks, soft-close drawers, elegant tile backsplashes and VRF heating and cooling for year-round comfort, and gas on-demand hot water. Bedrooms thoughtfully separated by the living area for privacy. Residents benefit from two secure underground parking spots, additional storage, gym and bike storage, all within a pet-friendly building that also welcomes rentals without restrictions. The condo is just steps away from key amenities like Costco and Millstream Village Shopping Centre, ensuring convenience at your doorstep. This condo truly combines modern elegance with practical living. (id:56120)