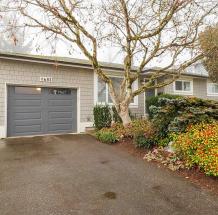

## 11685 Steeves Street, Maple Ridge

\$1,099,000

West Maple Ridge Presents: Gorgeously renovated 1005 sqft 3 Bedroom rancher. Endless updates in recent years: newer roof, new facia and gutters, new hardy board siding, 200 Amp Panel, furnace & A/C, new floor, paint & crown mouldings, new doors throughout. Spacious living room offers in wall & ceiling speakers and adjoining updated kitchen with new quartz countertops & S/S appliances. Spacious laundry room / mud room perfect for kids or pets. STUNNING covered composite deck with gas hookup and view of fully fenced yard with mature landscaping and fire pit - Perfect for entertaining! Close to school, transit, parks and hospital.