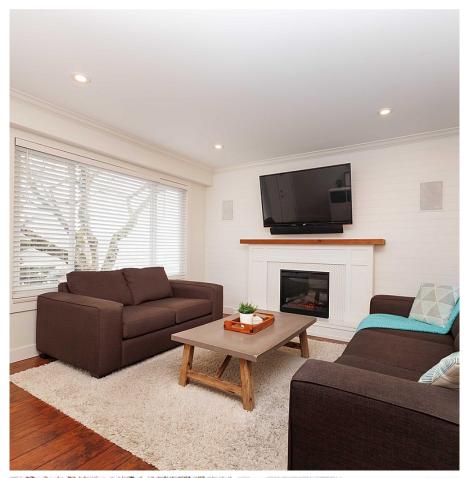

## 11685 Steeves Street, Maple Ridge

\$1,099,000

West Maple Ridge Presents: Gorgeously renovated 1005 sqft 3 Bedroom rancher. Endless updates in recent years: newer roof, new facia and gutters, new hardy board siding, 200 Amp Panel, furnace & A/C, new floor, paint & crown mouldings, new doors throughout. Spacious living room offers in wall & ceiling speakers and adjoining updated kitchen with new quartz countertops & S/S appliances. Spacious laundry room / mud room perfect for kids or pets. STUNNING covered composite deck with gas hookup and view of fully fenced yard with mature landscaping and fire pit - Perfect for entertaining! Close to school, transit, parks and hospital.