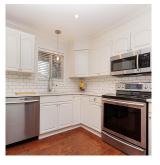

## 11685 Steeves Street, Maple Ridge

\$1,099,000

West Maple Ridge Presents: Gorgeously renovated 1005 sqft 3 Bedroom rancher. Endless updates in recent years: newer roof, new facia and gutters, new hardy board siding, 200 Amp Panel, furnace & A/C, new floor, paint & crown mouldings, new doors throughout. Spacious living room offers in wall & ceiling speakers and adjoining updated kitchen with new quartz countertops & S/S appliances. Spacious laundry room / mud room perfect for kids or pets. STUNNING covered composite deck with gas hookup and view of fully fenced yard with mature landscaping and fire pit - Perfect for entertaining! Close to school, transit, parks and hospital.