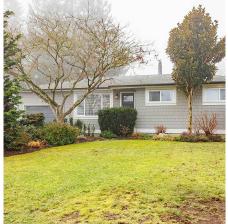

## 11685 Steeves Street, Maple Ridge

\$1,099,000

West Maple Ridge Presents: Gorgeously renovated 1005 sqft 3 Bedroom rancher. Endless updates in recent years: newer roof, new facia and gutters, new hardy board siding, 200 Amp Panel, furnace & A/C, new floor, paint & crown mouldings, new doors throughout. Spacious living room offers in wall & ceiling speakers and adjoining updated kitchen with new quartz countertops & S/S appliances. Spacious laundry room / mud room perfect for kids or pets. STUNNING covered composite deck with gas hookup and view of fully fenced yard with mature landscaping and fire pit - Perfect for entertaining! Close to school, transit, parks and hospital.