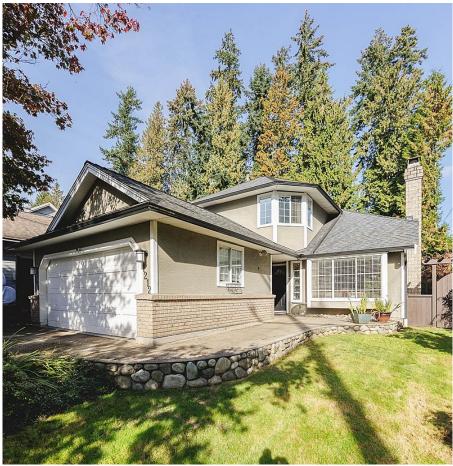

## 1212 Plateau Drive, North Vancouver

\$2,100,000

Discover this charming 3-bedroom, 2.5-bath home in sought-after Pemberton Heights. The living area greets you with a gas fireplace, crown moldings, hardwood floors, and a bay window. A built-in bar in the dining room makes entertaining effortless. The bright kitchen features quartz countertops, white cabinetry, newer appliances, an eating bar, and flowing into a family room that opens to a private backyard with a covered BBQ area. Upstairs, three bedrooms, including a primary suite with a walk-in closet and ensuite, this home also includes a 2 car garage. Leaf guard gutters, central A/C, in-ground sprinklers, and garden sheds add convenience. Located near Capilano Elementary, daycare, preschool, and The Corner Stone bistro, —an exceptional find in a prime North Shore location. Open Sun 2-4