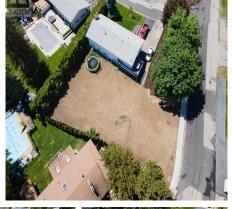

## 759 Young Road Unit# Proposed Lot, Kelowna

\$735,000

Situated in a picturesque, tree-lined mature neighborhood in Lower Mission, this prime lot is just a short walk from Dorothea Walker. Ready for construction, the lot has completed sidewalks and utilities, and will soon be zoned RU1. This zoning opens up many possibilities, including the potential to develop up to four units. Alternatively, constructing two separate homes or a side-by-side duplex with suites might be more feasible. Initial design sketches are available for those interested. (id:56120)

## **KEY INFORMATION**

MLS® 10331897

Land Only

North Mission Crawford

o Bedrooms

o Bathrooms

o SF

7,405 SF Lot