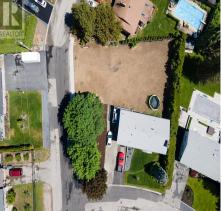

## 759 Young Road Unit# Proposed Lot, Kelowna

\$735,000

Situated in a picturesque, tree-lined mature neighborhood in Lower Mission, this prime lot is just a short walk from Dorothea Walker. Ready for construction, the lot has completed sidewalks and utilities, and will soon be zoned RU1. This zoning opens up many possibilities, including the potential to develop up to four units. Alternatively, constructing two separate homes or a side-by-side duplex with suites might be more feasible. Initial design sketches are available for those interested. (id:56120)

## **KEY INFORMATION**

MLS® 10331897

Land Only

North Mission Crawford

o Bedrooms

o Bathrooms

o SF

7,405 SF Lot