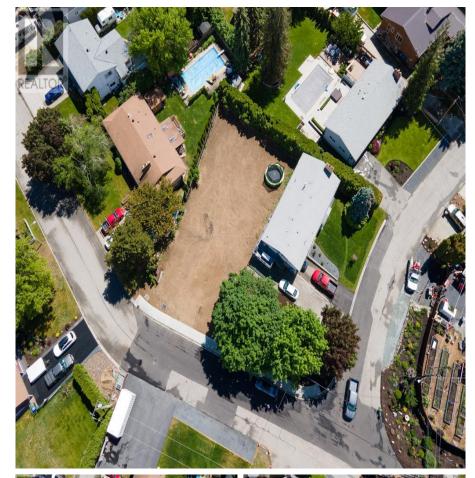

## 759 Young Road Unit# Proposed Lot, Kelowna

\$735,000

Situated in a picturesque, tree-lined mature neighborhood in Lower Mission, this prime lot is just a short walk from Dorothea Walker. Ready for construction, the lot has completed sidewalks and utilities, and will soon be zoned RU1. This zoning opens up many possibilities, including the potential to develop up to four units. Alternatively, constructing two separate homes or a side-by-side duplex with suites might be more feasible. Initial design sketches are available for those interested. (id:56120)

## **KEY INFORMATION**

MLS® 10331897

Land Only

North Mission Crawford

o Bedrooms

o Bathrooms

o SF

7,405 SF Lot