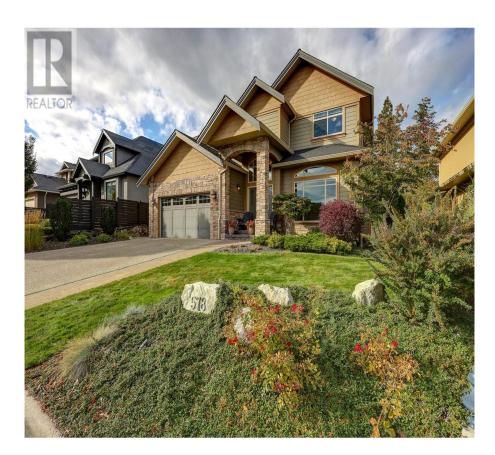

## 578 Arbor View Drive, Kelowna

\$1,399,000

Welcome to this spacious executive family home located on a quiet street in Kelowna's desirable Upper Mission. With over 4,000sqft of living space, this beautiful home has incredible flexibility for the whole family. On the main level is a large, bright sitting room which connects to the proper dining room. The kitchen features granite countertops and updated appliances, full pantry, a generous breakfast nook, and another cozy living room w/ gas fireplace. The covered patio opens to the lush and private backyard. Upstairs are four large bedrooms, including the primary ensuite with large walk-in closet, and a private patio. The main bathroom rounds out the top level, along with a convenient study nook. Downstairs you have a wonderful family room perfect for movie nights, plus two other generous bedrooms, full bathroom, and even a huge reg room perfect for home gym, etc. Pride of ownership shines throughout the home, with updated flooring, paint, appliances, and more. There is a generous double garage, large driveway, and great curb appeal. Back yard has room for a pool, and this gorgeous home backs onto vineyard for ultimate privacy and serenity. Steps from parks and sports fields, and a quick drive to the newly developer shopping centre with grocery, pharmacy, etc - all located in the most desirable school catchments in Kelowna. Book your showing today! (id:56120)