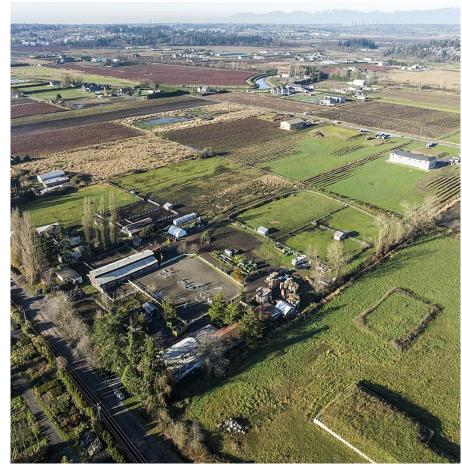

## 16643 50 Avenue, Surrey

\$3,099,000

PERFECT mountain view location to build your dream home!! Fantastic 5 Acre property is serviced with City water, natural gas and this flat and elevated parcel drains well during the wet season! Generate revenue while you prep to build from the 2,400 SF 3 bed / 2 bath home with an unauthorized 3 bed / 1 bath suite below. A 1975 768 SF Single Wide Manufactured Home is tenanted month to month and a multiple bay garage with ample parking is waiting for a tenant. Close to everything but it feels like little peace of heaven in the country! Easy access to schools / shopping / all major routes and the US Border!

## **KEY INFORMATION**

MLS® R2950245

Residential Detached

Serpentine

2 Bedrooms

3 Bathrooms

2,400 SF

217,654 SF Lot

## **FEATURES**

Year Built: 1913

Views: Mountains

Listed By: Sutton Group-West Coast Realty

(Surrey/24)