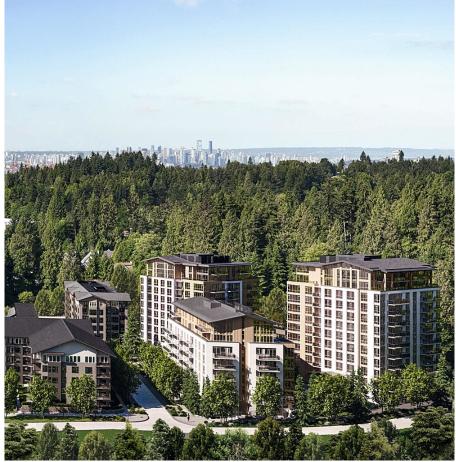

## 505 2385 Emery Court, North Vancouver

\$729,900

Great assignment opportunity at Parkside in Lynn by Mosaic Developments. The unit comes with Bosch gas cooktop, LG washer/dryer, Fulgor Milano refrigerator, and Blomberg dishwasher. Exclusive access to a premium clubhouse, including an indoor pool, fully equipped fitness center, cozy indoor lounge and outdoor patio, perfect for entertaining. Situated in the heart of North Vancouver, just minutes away from toprated schools, shopping centers, and a variety of parks and recreational centers. Motivated Seller! Welcome any offer!