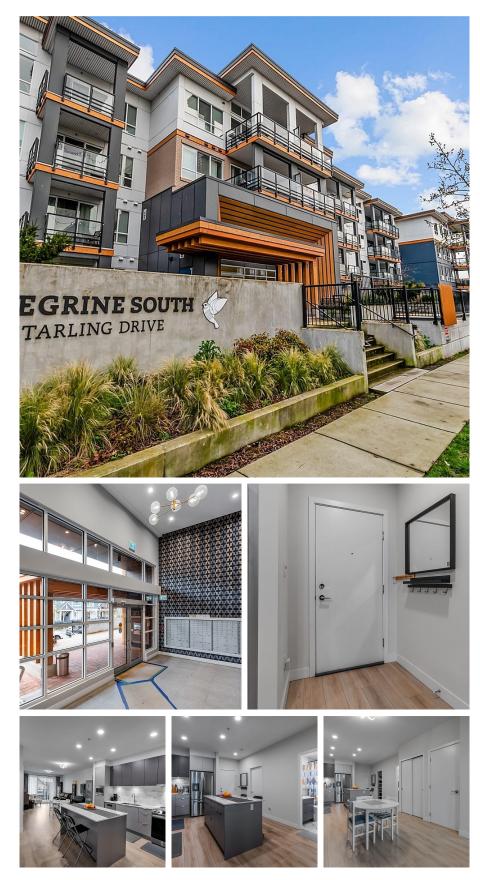

## 312 1792 Starling Drive, Tsawwassen

\$598,000

Located in a peaceful newly developed oceanside community next to Tsawwassen Mills. This 802 sq.ft. jun. 2-bedroom unit has a spacious layout. Starting with an L-shaped open kitchen with lots of cabinets for storage and a huge center island. It is linked to a dining area and is continuous to a floor-to-ceiling glass living room. A decent-size master bedroom comes with a 3-side-cloth-rack walk-in closet. The jun. bedroom can be for a fullsize loft bed on one side and ample space on the other. The 104 sq.ft. balcony is perfect for a barbecue party or relax on lounge chairs on a warm afternoon—the 3,000 sq.ft. The clubhouse includes a fitness room, chef's kitchen & dining area, pool table, and fireside lounge, 1 parking and 1 locker. Free EV charging. OPEN HSE: SAT. & SUN. 2-4 PM