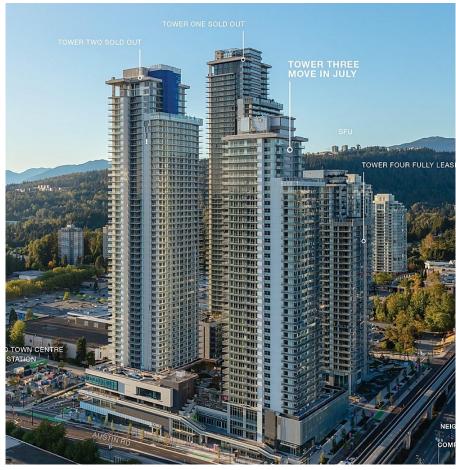

## 2201 3888 Evergreen Place, Burnaby

\$628,000

Tower 3 at The City of Lougheed - brought to you by SHAPE, the team behind The Amazing Brentwood and RC at CF Richmond Centre. A brand-new tower with move-in ready homes featuring luxury Bosch appliances, AC and spectacular views. Enjoy the unparalleled convenience of PriceSmart Foods, endless dining options, an evolving shopping centre and 3 SkyTrain lines. A 22,000 SF Private Amenity Space offers sky garden, putting green, expansive fitness centre, co working areas, guest suites and more. This is the final opportunity to own in Neighbourhood One's best location. PLUS - Until February 16th, take advantage of our \*\*Lunar New Year Incentive\*\* - an additional \$8,888 OFF, plus a free home upgrade valued up to \$7,500. Speak with the Sales Team today for more info.