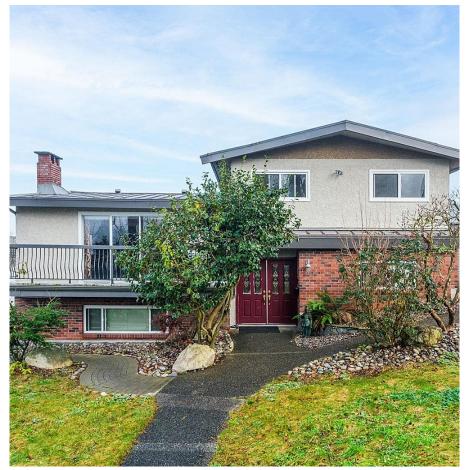

## 6140 Buckingham Place, Burnaby

\$2,700,000

Prime Buckingham Heights location! Huge 67' frontage x 156' depth, rectangular lot with back lane. Back lanes are very rare in the Buckingham neighbourhood + very important for accessibility to be able to take advantage of the new high density zoning rules that allow 6 residential units on this lot because of its proximity to Canada Way. At 10,452 SF, the 6 units can be larger which adds value! Across the street from one of the highest rated elementary schools is a great selling point! Mountain views. 2015 metal roof. Livable condition with 2 suites for added revenue for when preparing to build or to go against your mortgage if you decide to live in the house, knowing this property can take advantage of the high density zoning when selling. Asking below BC Assessment value.

## **KEY INFORMATION**

MLS® R2955443

Residential Detached

**Buckingham Heights** 

6 Bedrooms

4 Bathrooms

3,006 SF

10,452 SF Lot

## **FEATURES**

Year Built: 1974

Views: Mountain

Listed By: Sutton Group-West Coast Realty