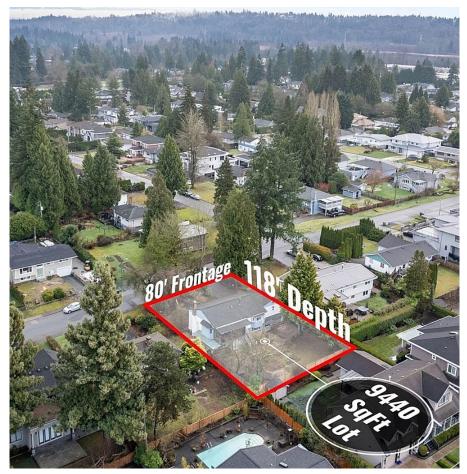

## 3509 Chrisdale Avenue, Burnaby

\$2,198,000

An Incredible Development Opportunity for a 4-6 Unit SSMUH project on this 80 x 118 flat lot. Located in desirable Government Road this site offers endless possibilities for builders & developers. Excellent walkscore, minutes to Brentwood Shopping, Lakecity skytrain, Seaforth Elementary and Charles Rummel park. Imagine constructing 4-6 luxurious units all with parking and convenient drive aisle. This flat, centrally-located property is perfectly suited for innovative middle-market housing solutions and offers nearly \$4600 in rental income while you wait for permits. Don't miss out on this extraordinary chance to create something remarkable. Marketing Pkg available.

## **KEY INFORMATION**

MLS® R2955603

Residential Detached

Government Road

5 Bedrooms

3 Bathrooms

3,081 SF

9,440 SF Lot