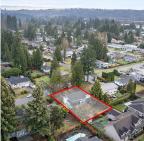

## 3509 Chrisdale Avenue, Burnaby

\$2,198,000

An Incredible Development Opportunity for a 4-6 Unit SSMUH project on this 80 x 118 flat lot. Located in desirable Government Road this site offers endless possibilities for builders & developers. Excellent walkscore, minutes to Brentwood Shopping, Lakecity skytrain, Seaforth Elementary and Charles Rummel park. Imagine constructing 4-6 luxurious units all with parking and convenient drive aisle. This flat, centrally-located property is perfectly suited for innovative middle-market housing solutions and offers nearly \$4600 in rental income while you wait for permits. Don't miss out on this extraordinary chance to create something remarkable. Marketing Pkg available.

## **KEY INFORMATION**

MLS® R2955603

Residential Detached

Government Road

5 Bedrooms

3 Bathrooms

3,081 SF

9,440 SF Lot