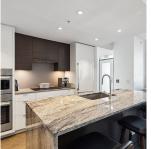

## 102 1688 Pullman Porter Street, Vancouver

\$1,580,000

Welcome to Navio South, exceptional quality by Concert Properties. This parkside TH ft 2 levels of bright & open living space, w/ 2 beds & 3 full baths. Features include overheight ceilings, AC, & engineered hardwood flooring throughout. A chef's kitchen include full size Bosch app., quartz waterfall counters & large island w/ breakfast bar. Dining/living areas open onto a spacious private patio, perfect for warm summers. Above, is a primary bed w/ ample closet space & spa-like ensuite complete w/ heated floors. 2nd bed is generously sized & there is a flex area that can serve as an office or play area. Walk out onto False Creek seawall and experience an uncompromised lifestyle in this waterfront enclave - dining, cafes, parks, and Skytrain just steps from your coveted seawall address.