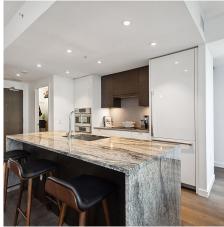

## 102 1688 Pullman Porter Street, Vancouver

\$1,580,000

Welcome to Navio South, exceptional quality by Concert Properties. This parkside TH ft 2 levels of bright & open living space, w/ 2 beds & 3 full baths. Features include overheight ceilings, AC, & engineered hardwood flooring throughout. A chef's kitchen include full size Bosch app., quartz waterfall counters & large island w/ breakfast bar. Dining/living areas open onto a spacious private patio, perfect for warm summers. Above, is a primary bed w/ ample closet space & spa-like ensuite complete w/ heated floors. 2nd bed is generously sized & there is a flex area that can serve as an office or play area. Walk out onto False Creek seawall and experience an uncompromised lifestyle in this waterfront enclave - dining, cafes, parks, and Skytrain just steps from your coveted seawall address.