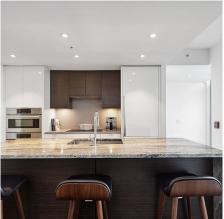

## 102 1688 Pullman Porter Street, Vancouver

\$1,580,000

Welcome to Navio South, exceptional quality by Concert Properties. This parkside TH ft 2 levels of bright & open living space, w/ 2 beds & 3 full baths. Features include overheight ceilings, AC, & engineered hardwood flooring throughout. A chef's kitchen include full size Bosch app., quartz waterfall counters & large island w/ breakfast bar. Dining/living areas open onto a spacious private patio, perfect for warm summers. Above, is a primary bed w/ ample closet space & spa-like ensuite complete w/ heated floors. 2nd bed is generously sized & there is a flex area that can serve as an office or play area. Walk out onto False Creek seawall and experience an uncompromised lifestyle in this waterfront enclave - dining, cafes, parks, and Skytrain just steps from your coveted seawall address.