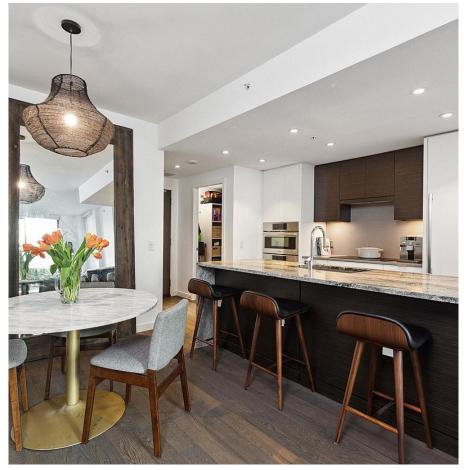

## 102 1688 Pullman Porter Street, Vancouver

\$1,580,000

Welcome to Navio South, exceptional quality by Concert Properties. This parkside TH ft 2 levels of bright & open living space, w/ 2 beds & 3 full baths. Features include overheight ceilings, AC, & engineered hardwood flooring throughout. A chef's kitchen include full size Bosch app., quartz waterfall counters & large island w/ breakfast bar. Dining/living areas open onto a spacious private patio, perfect for warm summers. Above, is a primary bed w/ ample closet space & spa-like ensuite complete w/ heated floors. 2nd bed is generously sized & there is a flex area that can serve as an office or play area. Walk out onto False Creek seawall and experience an uncompromised lifestyle in this waterfront enclave - dining, cafes, parks, and Skytrain just steps from your coveted seawall address.