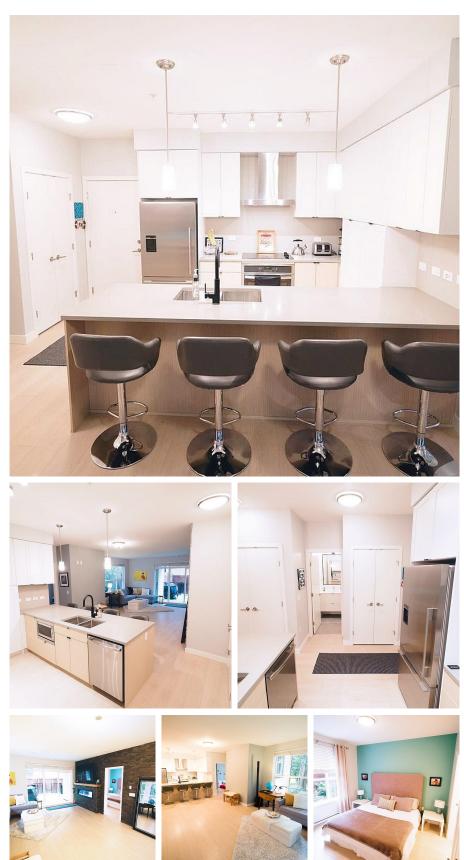

## 112 3205 Mountain Highway, North Vancouver

\$1,249,888

GROUND FLOOR 3BED 2BATH WALK-UP(like a townhouse!) ON QUIET SIDE OF BUILDING FACING GREENBELT. Built by reputable MARCON and LEED certified for maximum efficiency. Premium appliances & modern finishes throughout. Custom stone wall and fireplace in the living room, AND a bonus XL private patio situated on the edge of Hastings creek trail. Directly across from Lynn Valley Elementary and a short walk to Lynn Valley shopping center, transit, and lots more. 2 SBS parking stalls and a proper roll-up storage locker included. Bonus bike storage and dog wash station. Don't delay call today!