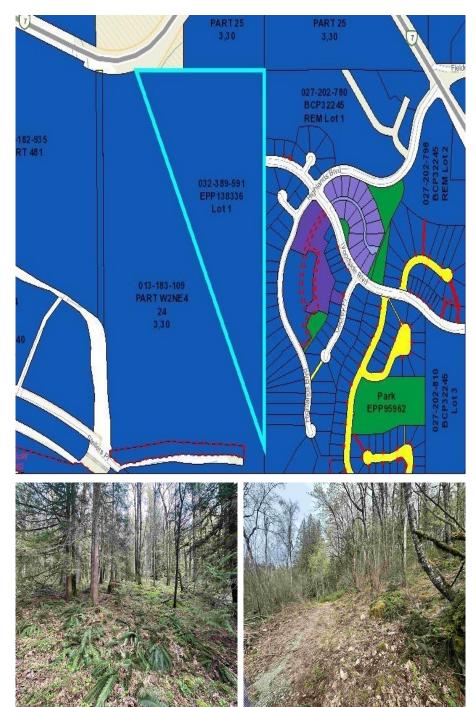

## Lot 1 Lougheed Highway, Agassiz

\$3,750,000

27.8 Acres of Opportunity in Harrison Mills. Discover the perfect blend of natural beauty and boundless potential with this extraordinary 27.8acre property in the heart of Harrison Mills! Nestled next to the desirable Harrison Highlands subdivision, this acreage offers endless possibilities for potential development or creating your dream estate with its current residential zoning. Ideally situated in the booming community of Harrison Mills, surrounded by breathtaking mountain views and lush greenery. Bordering a thriving subdivision, this property is ripe for your visionary ideas, whether residential or recreational. Recreation Nearby: Enjoy a golfer's paradise with Sandpiper Golf Course just 10 minutes away and hit the slopes at Sasquatch Mountain Ski Resort, a mere 30-minute drive.