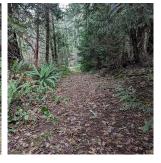

## Lot 3 4696 Beckingham Rd, Metchosin

\$865,000

Lot 3 at Beckingham Estates. A stunning 5 acre lot located on the high side of the road in Metchosin's newest subdivision. Suites or detached coach houses are permitted and there is plenty of space for a shop. This lot offers loads of privacy and already has a driveway roughed in through mature trees to an excellent, easy to develop, flat building location. Lot 3 offers direct access to a newly constructed nature trail connecting to the Galloping Goose Trail. All roads are cul-de-sacs, have 30km per hr speed limits and even have country sidewalks. Minutes from Metchosin town centre, Royal Bay shopping, Pedder Bay Marina, Matheson Lake, beach parks, golf, schools and more. Call now to arrange your private tour and start planning your dream home. (id:56120)