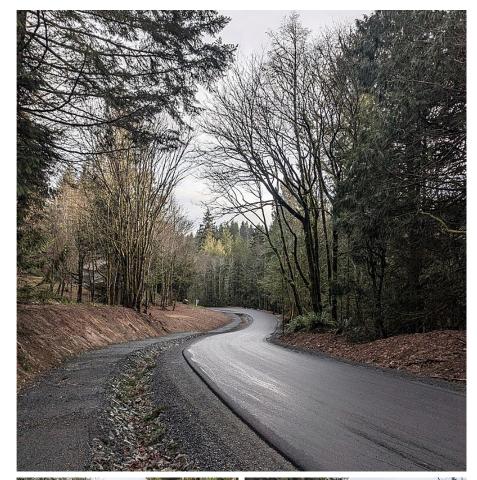

## Lot 3 4696 Beckingham Rd, Metchosin

\$865,000

Lot 3 at Beckingham Estates. A stunning 5 acre lot located on the high side of the road in Metchosin's newest subdivision. Suites or detached coach houses are permitted and there is plenty of space for a shop. This lot offers loads of privacy and already has a driveway roughed in through mature trees to an excellent, easy to develop, flat building location. Lot 3 offers direct access to a newly constructed nature trail connecting to the Galloping Goose Trail. All roads are cul-de-sacs, have 30km per hr speed limits and even have country sidewalks. Minutes from Metchosin town centre, Royal Bay shopping, Pedder Bay Marina, Matheson Lake, beach parks, golf, schools and more. Call now to arrange your private tour and start planning your dream home. (id:56120)