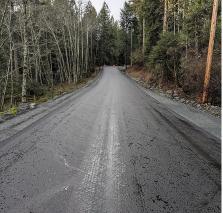

## Lot 3 4696 Beckingham Rd, Metchosin

\$865,000

Lot 3 at Beckingham Estates. A stunning 5 acre lot located on the high side of the road in Metchosin's newest subdivision. Suites or detached coach houses are permitted and there is plenty of space for a shop. This lot offers loads of privacy and already has a driveway roughed in through mature trees to an excellent, easy to develop, flat building location. Lot 3 offers direct access to a newly constructed nature trail connecting to the Galloping Goose Trail. All roads are cul-de-sacs, have 30km per hr speed limits and even have country sidewalks. Minutes from Metchosin town centre, Royal Bay shopping, Pedder Bay Marina, Matheson Lake, beach parks, golf, schools and more. Call now to arrange your private tour and start planning your dream home. (id:56120)