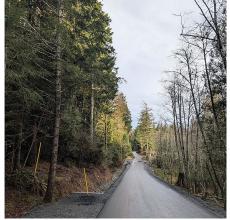

## Lot 3 4696 Beckingham Rd, Metchosin

\$865,000

Lot 3 at Beckingham Estates. A stunning 5 acre lot located on the high side of the road in Metchosin's newest subdivision. Suites or detached coach houses are permitted and there is plenty of space for a shop. This lot offers loads of privacy and already has a driveway roughed in through mature trees to an excellent, easy to develop, flat building location. Lot 3 offers direct access to a newly constructed nature trail connecting to the Galloping Goose Trail. All roads are cul-de-sacs, have 30km per hr speed limits and even have country sidewalks. Minutes from Metchosin town centre, Royal Bay shopping, Pedder Bay Marina, Matheson Lake, beach parks, golf, schools and more. Call now to arrange your private tour and start planning your dream home. (id:56120)