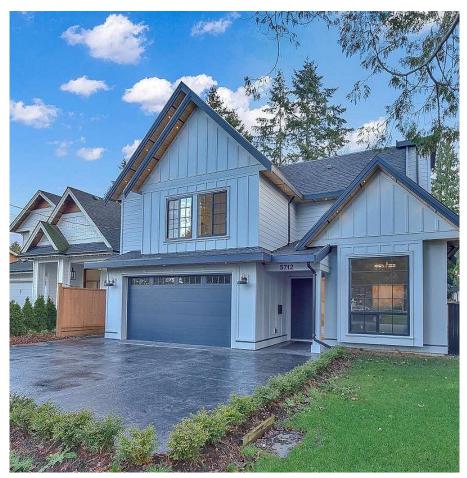

## 5712 16a Avenue, Tsawwassen

\$2,598,000

Brand New Home with South Backyard in Beach Grove, British style luxury home feature in 14 ft high ceiling family room, gas fireplace, huge two shade kitchen cabinets, open concept gourmet kitchen with gas cooktop, pot filler, super wide SS fridge, wine cooler, wine display. Oak hardwood engineered floor on the main floor, 4 bedrooms on the second floor, 2 ensuites and another 2 jack&jill, Golf Course View, Air conditioning for year round climate control, a bonus recreation room on the top floor with a separate bedroom and full bathroom, lots of led lighting details throughout, google home automation system, huge south facing patio, window can be fully opened to the back yard for outdoor BBQ activity, walking distance to Southpointe private school,5 min drive to TWS mills shopping mall.