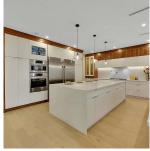

## 5712 16a Avenue, Tsawwassen

\$2,598,000

Brand New Home with South Backyard in Beach Grove, British style luxury home feature in 14 ft high ceiling family room, gas fireplace, huge two shade kitchen cabinets, open concept gourmet kitchen with gas cooktop, pot filler, super wide SS fridge, wine cooler, wine display. Oak hardwood engineered floor on the main floor, 4 bedrooms on the second floor, 2 ensuites and another 2 jack&jill, Golf Course View, Air conditioning for year round climate control, a bonus recreation room on the top floor with a separate bedroom and full bathroom, lots of led lighting details throughout, google home automation system, huge south facing patio, window can be fully opened to the back yard for outdoor BBQ activity, walking distance to Southpointe private school,5 min drive to TWS mills shopping mall.