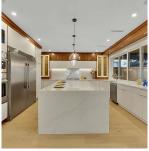

## 5712 16a Avenue, Tsawwassen

\$2,598,000

Brand New Home with South Backyard in Beach Grove, British style luxury home feature in 14 ft high ceiling family room, gas fireplace, huge two shade kitchen cabinets, open concept gourmet kitchen with gas cooktop, pot filler, super wide SS fridge, wine cooler, wine display. Oak hardwood engineered floor on the main floor, 4 bedrooms on the second floor, 2 ensuites and another 2 jack&jill, Golf Course View, Air conditioning for year round climate control, a bonus recreation room on the top floor with a separate bedroom and full bathroom, lots of led lighting details throughout, google home automation system, huge south facing patio, window can be fully opened to the back yard for outdoor BBQ activity, walking distance to Southpointe private school,5 min drive to TWS mills shopping mall.