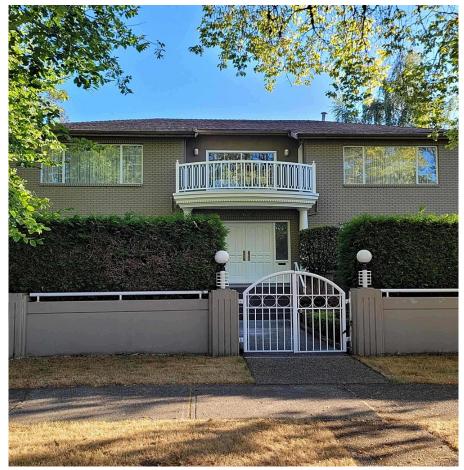

## 1628 Nanton Avenue, Vancouver

\$4,999,000

Buyers and investors alert!!! Rare opportunity to redevelop a 6 units property in Vancouver's prestigious Shaughnessy neighbourhood. This expansive 75 ft x 124.5 ft lot, totaling 9,367.50 sq ft with SOUTH exposure backyard. Located directly across from the famous Little Flower Academy, Shaughnessy Elementary this property is surrounded by the elegance and prestige that Shaughnessy is renowned for. Other popular schools in near proximity including York House, Crofton, St George and Prince of Wales High. Its prime location boasts proximity to top-tier schools, lush parks, and convenient access to downtown Vancouver. Don't miss this extraordinary chance to develop in one of Vancouver's most sought-after neighbourhoods. Open house 2-4pm on Sat Jan. 25

## **KEY INFORMATION**

MLS® R2955807

Residential Detached

Shaughnessy

8 Bedrooms

6 Bathrooms

5,235 SF

9,367 SF Lot