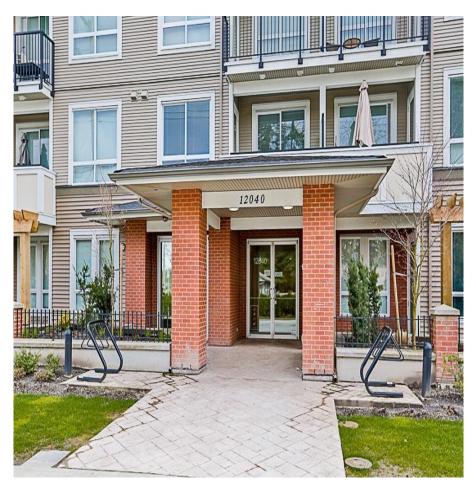

## 304 12040 222 Street, Maple Ridge

\$489,900

Welcome to Parc Vue, in the heart of Maple Ridge! This corner NW facing unit boasts views of Golden Ears and overlooks Nokai Park. Mere steps to all levels of schooling, MR square, Leisure centre, Library, transit and an eclectic array of shops and eateries. The 1 bed and den unit is in excellent condition and features an open concept, 9' ceilings, laminate flooring, SS appliances with microwave hoof fan, ceramic cook top, bfast bar, quartz counters, marble backsplash, in suite laundry a 10x8 balcony and so much more. Book your private viewing today!