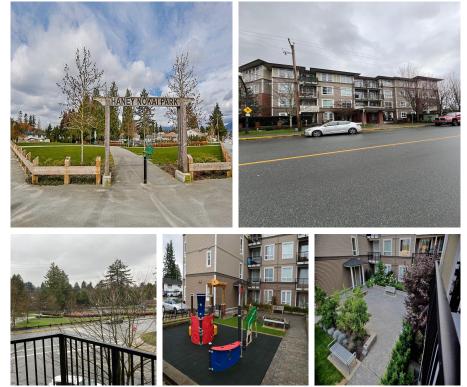

## 304 12040 222 Street, Maple Ridge

\$489,900

Welcome to Parc Vue, in the heart of Maple Ridge! This corner NW facing unit boasts views of Golden Ears and overlooks Nokai Park. Mere steps to all levels of schooling, MR square, Leisure centre, Library, transit and an eclectic array of shops and eateries. The 1 bed and den unit is in excellent condition and features an open concept, 9' ceilings, laminate flooring, SS appliances with microwave hoof fan, ceramic cook top, bfast bar, quartz counters, marble backsplash, in suite laundry a 10x8 balcony and so much more. Book your private viewing today!