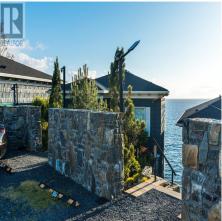

## 13b 1000 Sookepoint Pl, Sooke

\$1,099,000

Immerse yourself in the epitome of coastal luxury at this stunning south-west facing SookePoint Cottage, perched directly above a vibrantly active marine panorama. Revel in an architecturally elegant open-concept living and kitchen area, framed by an expansive tri-panel sliding glass wall that invites uninterrupted views toward the Olympic Mountains, out to the vast Pacific, and over to the picturesque Sooke Hills. Breathe in the fresh sea air and marvel as the waves roll in on the rock formations below. This exquisitely furnished and fully equipped two-bedroom, two-bathroom waterfront haven spans 1035 square feet of singlelevel opulence, featuring state-of-the-art Insulated Concrete Form (ICF) construction for superior efficiency and soundproofing. Luxuriate in the sophisticated interior adorned with top-tier cabinetry, sleek stainless steel appliances, and pristine quartz countertops. Each bedroom is a sanctuary, complete with a snug electric fireplace. While the master suite boasts a lovely ensuite with separate shower, the main bath features shower and freestanding soaking tub. SookePoint offers an exclusive "lock & go" lifestyle, combining sublime luxury with the flexibility of a rental option when away. (id:56120)