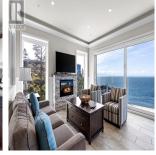

## 13b 1000 Sookepoint Pl, Sooke

\$1,099,000

Immerse yourself in the epitome of coastal luxury at this stunning south-west facing SookePoint Cottage, perched directly above a vibrantly active marine panorama. Revel in an architecturally elegant open-concept living and kitchen area, framed by an expansive tri-panel sliding glass wall that invites uninterrupted views toward the Olympic Mountains, out to the vast Pacific, and over to the picturesque Sooke Hills. Breathe in the fresh sea air and marvel as the waves roll in on the rock formations below. This exquisitely furnished and fully equipped two-bedroom, two-bathroom waterfront haven spans 1035 square feet of singlelevel opulence, featuring state-of-the-art Insulated Concrete Form (ICF) construction for superior efficiency and soundproofing. Luxuriate in the sophisticated interior adorned with top-tier cabinetry, sleek stainless steel appliances, and pristine quartz countertops. Each bedroom is a sanctuary, complete with a snug electric fireplace. While the master suite boasts a lovely ensuite with separate shower, the main bath features shower and freestanding soaking tub. SookePoint offers an exclusive "lock & go" lifestyle, combining sublime luxury with the flexibility of a rental option when away. (id:56120)