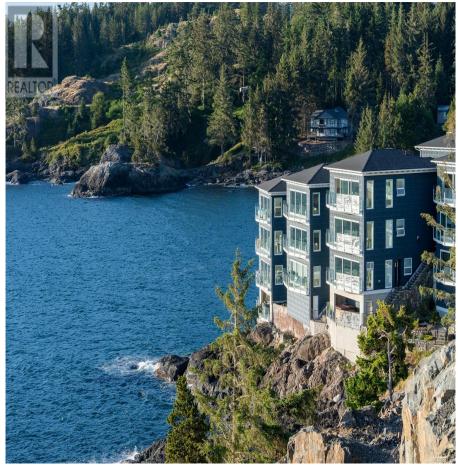

## 13b 1000 Sookepoint Pl, Sooke

\$1,099,000

Immerse yourself in the epitome of coastal luxury at this stunning south-west facing SookePoint Cottage, perched directly above a vibrantly active marine panorama. Revel in an architecturally elegant open-concept living and kitchen area, framed by an expansive tri-panel sliding glass wall that invites uninterrupted views toward the Olympic Mountains, out to the vast Pacific, and over to the picturesque Sooke Hills. Breathe in the fresh sea air and marvel as the waves roll in on the rock formations below. This exquisitely furnished and fully equipped two-bedroom, two-bathroom waterfront haven spans 1035 square feet of singlelevel opulence, featuring state-of-the-art Insulated Concrete Form (ICF) construction for superior efficiency and soundproofing. Luxuriate in the sophisticated interior adorned with top-tier cabinetry, sleek stainless steel appliances, and pristine quartz countertops. Each bedroom is a sanctuary, complete with a snug electric fireplace. While the master suite boasts a lovely ensuite with separate shower, the main bath features shower and freestanding soaking tub. SookePoint offers an exclusive "lock & go" lifestyle, combining sublime luxury with the flexibility of a rental option when away. (id:56120)