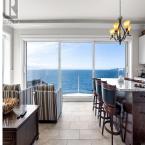

## 13b 1000 Sookepoint Pl, Sooke

\$1,099,000

Immerse yourself in the epitome of coastal luxury at this stunning south-west facing SookePoint Cottage, perched directly above a vibrantly active marine panorama. Revel in an architecturally elegant open-concept living and kitchen area, framed by an expansive tri-panel sliding glass wall that invites uninterrupted views toward the Olympic Mountains, out to the vast Pacific, and over to the picturesque Sooke Hills. Breathe in the fresh sea air and marvel as the waves roll in on the rock formations below. This exquisitely furnished and fully equipped two-bedroom, two-bathroom waterfront haven spans 1035 square feet of singlelevel opulence, featuring state-of-the-art Insulated Concrete Form (ICF) construction for superior efficiency and soundproofing. Luxuriate in the sophisticated interior adorned with top-tier cabinetry, sleek stainless steel appliances, and pristine quartz countertops. Each bedroom is a sanctuary, complete with a snug electric fireplace. While the master suite boasts a lovely ensuite with separate shower, the main bath features shower and freestanding soaking tub. SookePoint offers an exclusive "lock & go" lifestyle, combining sublime luxury with the flexibility of a rental option when away. (id:56120)