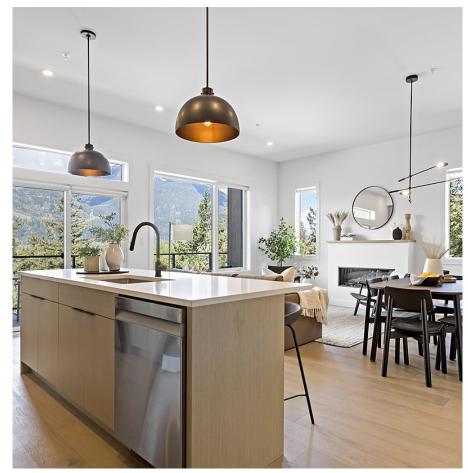

## 6 1050 Finch Drive, Squamish

\$1,598,900

Mountain and valley views! Discover The Madden at Finch Drive by respected local developerbuilder Diamond Head Development. At 2,751 sq. ft., this spacious West Plan duplex home offers room to grow. Featuring 3 bedrooms + Rec , 2.5 bathrooms, and a double car garage; this modern home offers over height ceilings and sleek modern finishes in a tranquil yet connected setting. Just minutes from downtown Squamish and surrounded by nature,Finch Drive is the ideal Squamish location. Geothermal heating/cooling and option for solar panel package to make the home Net Zero!

## **KEY INFORMATION**

MLS® R2955888 Residential Attached Brennan Center 3 Bedrooms 3 Bathrooms 2,751 SF

## FEATURES

Year Built: 2025 Listed By: DHD Realty