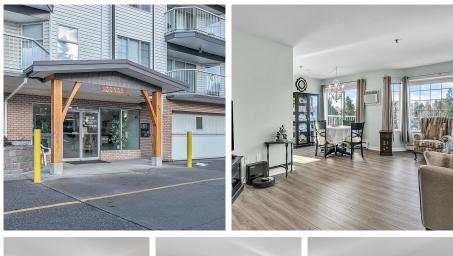

## 302 33535 King Road, Abbotsford

\$439,900

A must see if looking for an Immaculate and Bright Corner, TOP Floor 2 bedroom, 2 bathroom and 55+! This home has been beautifully updated, great floor plan, almost 1200sqft. New flooring. Updated kitchen is spacious w/quartz counters, extra cabinetry added and a breakfast island overlooking wrap around SW facing balcony. Lvgrm and dining open. Bedrooms are super private, on either side of home. Primary bdrm is large w/updated ensuite. 2nd bdrm w/vaulted ceil. Skylight and an abundance of windows for great natural light. 2 Storage Lockers, one on same floor for added convenience! In a central location, this building offers immense amenities to enjoy..Social gathering dining area, crafts room, exercise, games room, attached workshop and guest suites for visitors!~