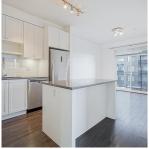

## 203 13628 81a Avenue, Surrey

\$599,000

Welcome Investors and First-Time Homebuyers!
Corner unit condo in the newer Kingslanding 1
built by Dawson + Sawyer. This bright 2-bedroom,
2-bathroom unit features a quartz countertop
kitchen island, stainless steel appliances, ensuite
washer and dryer, and has been freshly painted,
showing like it's brand new. Includes one storage
unit.With the bus stop right at your doorstep,
you're just minutes from the Skytrain Station and
future UBC Campus, Costco, Superstore,
shopping, restaurants, and parks. Bear Creek
Elementary and Frank Hurt Secondary catchment.
Call now before it's too late!