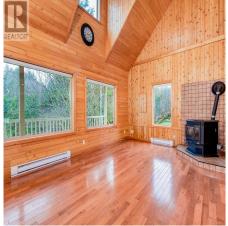

## 2105 Parkland Rd, Sooke

\$1,149,900

Upstairs VACANT & Rady for Immediate Occupancy! Sunny Saseenos Country Retreat! Tucked amongst the trees on a quiet country lane, this 0.95ac parcel is home to a stunning, 3,000sf 3BD/2BA chalet-style family home w/2BD/2BA walk-out in-law suite! Tastefully designed main features open FP w/flexible layout. Spacious living awash in natural light w/18' vaulted ceiling, remote blinds & cozy pellet stove. Bright country kitchen w/stainless appl. & engineered HW floors. In-line dining w/slider to covered deck looking out to wall of mature greenery & salmon bearing Lannon Creek. Two BR, laundry & 4-pce bath complete the main. Upstairs, find primary suite w/ custom shutters, WIC & ensuite. Bonus loft provides plenty of options for recreation or workspace. Downstairs, find walk-out in-law suite w/sep. entry & laundry. A perfect co-family purchase or mortgage helper! Lush yard space is fully fenced w/manicured gardens & complete privacy. Detached garage, full service RV pad & loads of parking. (id:56120)