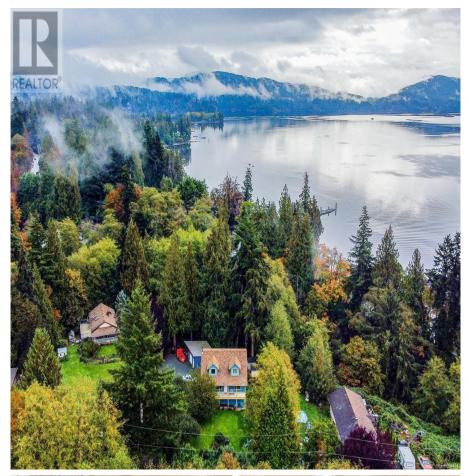

## 2105 Parkland Rd, Sooke

\$1,149,900

Upstairs VACANT & Rady for Immediate Occupancy! Sunny Saseenos Country Retreat! Tucked amongst the trees on a quiet country lane, this 0.95ac parcel is home to a stunning, 3,000sf 3BD/2BA chalet-style family home w/2BD/2BA walk-out in-law suite! Tastefully designed main features open FP w/flexible layout. Spacious living awash in natural light w/18' vaulted ceiling, remote blinds & cozy pellet stove. Bright country kitchen w/stainless appl. & engineered HW floors. In-line dining w/slider to covered deck looking out to wall of mature greenery & salmon bearing Lannon Creek. Two BR, laundry & 4-pce bath complete the main. Upstairs, find primary suite w/ custom shutters, WIC & ensuite. Bonus loft provides plenty of options for recreation or workspace. Downstairs, find walk-out in-law suite w/sep. entry & laundry. A perfect co-family purchase or mortgage helper! Lush yard space is fully fenced w/manicured gardens & complete privacy. Detached garage, full service RV pad & loads of parking. (id:56120)