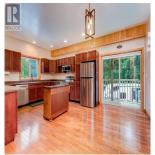

## 2105 Parkland Rd, Sooke

\$1,149,900

Upstairs VACANT & Rady for Immediate Occupancy! Sunny Saseenos Country Retreat! Tucked amongst the trees on a quiet country lane, this 0.95ac parcel is home to a stunning, 3,000sf 3BD/2BA chalet-style family home w/2BD/2BA walk-out in-law suite! Tastefully designed main features open FP w/flexible layout. Spacious living awash in natural light w/18' vaulted ceiling, remote blinds & cozy pellet stove. Bright country kitchen w/stainless appl. & engineered HW floors. In-line dining w/slider to covered deck looking out to wall of mature greenery & salmon bearing Lannon Creek. Two BR, laundry & 4-pce bath complete the main. Upstairs, find primary suite w/ custom shutters, WIC & ensuite. Bonus loft provides plenty of options for recreation or workspace. Downstairs, find walk-out in-law suite w/sep. entry & laundry. A perfect co-family purchase or mortgage helper! Lush yard space is fully fenced w/manicured gardens & complete privacy. Detached garage, full service RV pad & loads of parking. (id:56120)