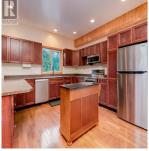

## 2105 Parkland Rd, Sooke

\$1,149,900

Upstairs VACANT & Rady for Immediate Occupancy! Sunny Saseenos Country Retreat! Tucked amongst the trees on a quiet country lane, this 0.95ac parcel is home to a stunning, 3,000sf 3BD/2BA chalet-style family home w/2BD/2BA walk-out in-law suite! Tastefully designed main features open FP w/flexible layout. Spacious living awash in natural light w/18' vaulted ceiling, remote blinds & cozy pellet stove. Bright country kitchen w/stainless appl. & engineered HW floors. In-line dining w/slider to covered deck looking out to wall of mature greenery & salmon bearing Lannon Creek. Two BR, laundry & 4-pce bath complete the main. Upstairs, find primary suite w/ custom shutters, WIC & ensuite. Bonus loft provides plenty of options for recreation or workspace. Downstairs, find walk-out in-law suite w/sep. entry & laundry. A perfect co-family purchase or mortgage helper! Lush yard space is fully fenced w/manicured gardens & complete privacy. Detached garage, full service RV pad & loads of parking. (id:56120)