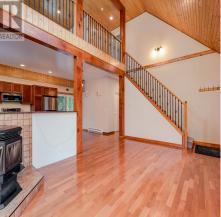

## 2105 Parkland Rd, Sooke

\$1,149,900

Upstairs VACANT & Rady for Immediate Occupancy! Sunny Saseenos Country Retreat! Tucked amongst the trees on a quiet country lane, this 0.95ac parcel is home to a stunning, 3,000sf 3BD/2BA chalet-style family home w/2BD/2BA walk-out in-law suite! Tastefully designed main features open FP w/flexible layout. Spacious living awash in natural light w/18' vaulted ceiling, remote blinds & cozy pellet stove. Bright country kitchen w/stainless appl. & engineered HW floors. In-line dining w/slider to covered deck looking out to wall of mature greenery & salmon bearing Lannon Creek. Two BR, laundry & 4-pce bath complete the main. Upstairs, find primary suite w/ custom shutters, WIC & ensuite. Bonus loft provides plenty of options for recreation or workspace. Downstairs, find walk-out in-law suite w/sep. entry & laundry. A perfect co-family purchase or mortgage helper! Lush yard space is fully fenced w/manicured gardens & complete privacy. Detached garage, full service RV pad & loads of parking. (id:56120)