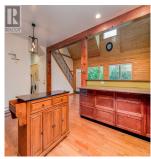

## 2105 Parkland Rd, Sooke

\$1,149,900

Upstairs VACANT & Rady for Immediate Occupancy! Sunny Saseenos Country Retreat! Tucked amongst the trees on a quiet country lane, this 0.95ac parcel is home to a stunning, 3,000sf 3BD/2BA chalet-style family home w/2BD/2BA walk-out in-law suite! Tastefully designed main features open FP w/flexible layout. Spacious living awash in natural light w/18' vaulted ceiling, remote blinds & cozy pellet stove. Bright country kitchen w/stainless appl. & engineered HW floors. In-line dining w/slider to covered deck looking out to wall of mature greenery & salmon bearing Lannon Creek. Two BR, laundry & 4-pce bath complete the main. Upstairs, find primary suite w/ custom shutters, WIC & ensuite. Bonus loft provides plenty of options for recreation or workspace. Downstairs, find walk-out in-law suite w/sep. entry & laundry. A perfect co-family purchase or mortgage helper! Lush yard space is fully fenced w/manicured gardens & complete privacy. Detached garage, full service RV pad & loads of parking. (id:56120)