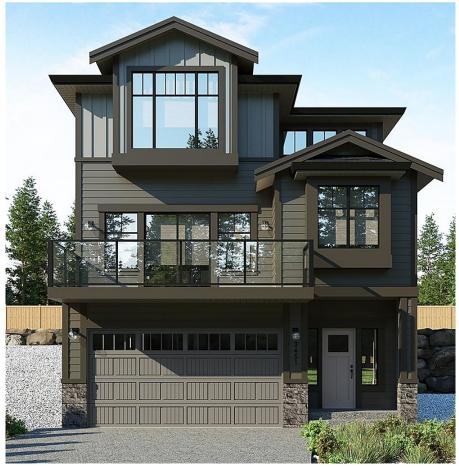

## 3451 Trumpeter St, Colwood

\$1,324,999

Park's Edge Lot 39 - Leeward plan- Final release and new show home grand opening Jan 18 1-3. Spacious, and a short walk from the ocean, you can enjoy new home construction and supplement your mortgage with a 1 bed legal suite! The approximately 2750 fin sq ft floor plan has 4 beds and 4 baths total, plus a den space AND additional family room for the main, and includes a walk-in closet and ensuite in the primary. On one of our step-up style lots, you can enjoy the open-concept main living area with access to the patio with gas BBQ hookup and landscaped and enclosed yard, an entertainers delight. Large windows, gas fireplace, 9ft ceilings, & a 2-bay garage. The 1 bed legal suite features a ground-level entrance, and separate hydro, laundry, and patio. Created by award-winning Verity Construction, this home is Built Green and Step Code with an efficient SS appliance package. Dual head ductless heat pump for heating/cooling in the main. New home warranty. (id:56120)