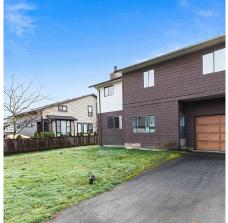

## 1908 Tyler Avenue, Port Coquitlam

\$1,199,900

MARY HILL - This one owner 2 story home is perfect for those looking to build equity. Mostly original condition with tons of potential. Main floor has a living room with wood burning fireplace, spacious kitchen & dining areas and a large combination laundry/powder room. Upstairs has 3 bedrooms, an oversize jack and jill/ensuite bathroom. Also a finished rec room up great space for the large family, extra bedroom and more. Located on a large 5,400 sqft lot with southern exposure. Approx. 12 ft beside the house to the rear yard for access & RV parking. Located in a nice quiet neighbourhood, and nearby shopping, restaurants, Mary Hill Elementary, transit, and easy access to Mary Hill Bypass.