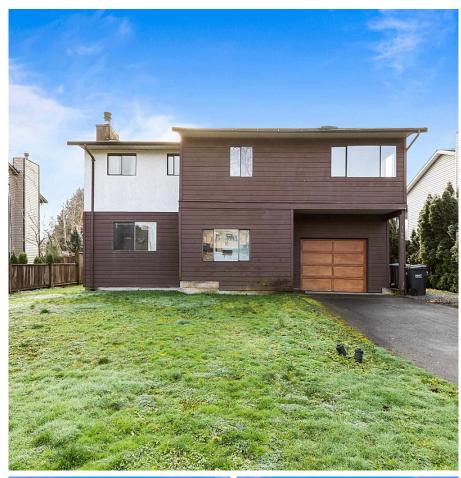

## 1908 Tyler Avenue, Port Coquitlam

\$1,199,900

MARY HILL - This one owner 2 story home is perfect for those looking to build equity. Mostly original condition with tons of potential. Main floor has a living room with wood burning fireplace, spacious kitchen & dining areas and a large combination laundry/powder room. Upstairs has 3 bedrooms, an oversize jack and jill/ensuite bathroom. Also a finished rec room up great space for the large family, extra bedroom and more. Located on a large 5,400 sqft lot with southern exposure. Approx. 12 ft beside the house to the rear yard for access & RV parking. Located in a nice quiet neighbourhood, and nearby shopping, restaurants, Mary Hill Elementary, transit, and easy access to Mary Hill Bypass.

## **KEY INFORMATION**

MLS® R2955967

Residential Detached

Lower Mary Hill

3 Bedrooms

2 Bathrooms

1,952 SF

5,401 SF Lot