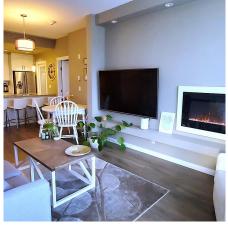

## 409 2242 Whatcom Road, Abbotsford

\$594,900

Discover the perfect condo lifestyle at WATERLEAF in EAST ABBOTSFORD! This immaculate, TOP-FLOOR, SOUTH-FACING unit boasts stunning views of Mt. Baker and the valley. The open-concept layout is flooded with natural light, featuring two spacious bedrooms on opposite sides and two bathrooms. Enjoy the views from your living room with electric fireplace and bright, white kitchen with stone countertops, stainless steel appliances, and a large WALK-IN PANTRY. The resort-style complex offers fantastic amenities, including an outdoor pool, hot tub, fitness room, and clubhouse. TWO SIDE BY SIDE PARKING AND STORAGE LOCKER. Convenience is key, located just a short walk to shopping, dining, and easy access to Hwy 1. This home is the perfect blend of comfort and practicality.