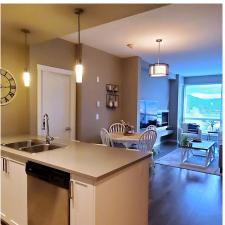

## 409 2242 Whatcom Road, Abbotsford

\$594,900

Discover the perfect condo lifestyle at WATERLEAF in EAST ABBOTSFORD! This immaculate, TOP-FLOOR, SOUTH-FACING unit boasts stunning views of Mt. Baker and the valley. The open-concept layout is flooded with natural light, featuring two spacious bedrooms on opposite sides and two bathrooms. Enjoy the views from your living room with electric fireplace and bright, white kitchen with stone countertops, stainless steel appliances, and a large WALK-IN PANTRY. The resort-style complex offers fantastic amenities, including an outdoor pool, hot tub, fitness room, and clubhouse. TWO SIDE BY SIDE PARKING AND STORAGE LOCKER. Convenience is key, located just a short walk to shopping, dining, and easy access to Hwy 1. This home is the perfect blend of comfort and practicality.