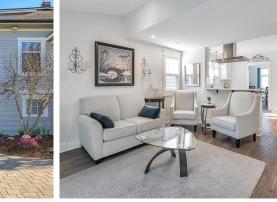

## 234 Eighth Avenue, New Westminster

\$2,098,000

Character Home with Basement suite and Detached Carriage House on Large 6630 Sq Ft Lot - Meticulously Renovated, in the historic City of New Westminster near Queens Park. This charming home blends vintage charm with modern convenience. Renovations include remodeled kitchens and bathrooms, a rebuilt foundation, and upgraded electrical and plumbing systems. It features a 240-volt EV charging outlet. The basement has a one-bedroom suite with new appliances and a separate entrance, offering rental income potential. The detached carriage house is ideal for multi-generational living, guests, an office, or additional rental income. A spacious back deck overlooks a quiet, private, mature landscaped backyard. Conveniently located near schools, recreation, shopping, transit, and Highway 1.