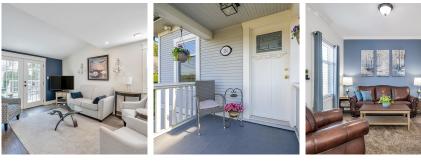

## 234 Eighth Avenue, New Westminster

\$2,098,000

Character Home with Basement suite and Detached Carriage House on Large 6630 Sq Ft Lot - Meticulously Renovated, in the historic City of New Westminster near Queens Park. This charming home blends vintage charm with modern convenience. Renovations include remodeled kitchens and bathrooms, a rebuilt foundation, and upgraded electrical and plumbing systems. It features a 240-volt EV charging outlet. The basement has a one-bedroom suite with new appliances and a separate entrance, offering rental income potential. The detached carriage house is ideal for multi-generational living, guests, an office, or additional rental income. A spacious back deck overlooks a quiet, private, mature landscaped backyard. Conveniently located near schools, recreation, shopping, transit, and Highway 1.