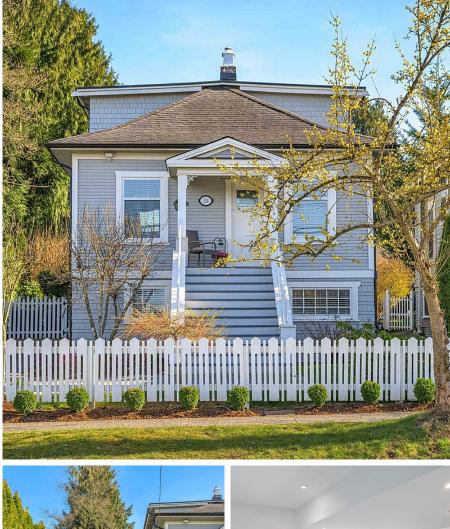

## 234 Eighth Avenue, New Westminster

\$2,098,000

Character Home with Basement suite and Detached Carriage House on Large 6630 Sq Ft Lot - Meticulously Renovated, in the historic City of New Westminster near Queens Park. This charming home blends vintage charm with modern convenience. Renovations include remodeled kitchens and bathrooms, a rebuilt foundation, and upgraded electrical and plumbing systems. It features a 240-volt EV charging outlet. The basement has a one-bedroom suite with new appliances and a separate entrance, offering rental income potential. The detached carriage house is ideal for multi-generational living, guests, an office, or additional rental income. A spacious back deck overlooks a quiet, private, mature landscaped backyard. Conveniently located near schools, recreation, shopping, transit, and Highway 1.

## **KEY INFORMATION**

MLS® R2956050 Residential Detached Glenbrooke North 5 Bedrooms 3 Bathrooms 2,424 SF 6,630 SF Lot

## FEATURES

Year Built: 1912 Views: Partial Mountain View Listed By: RE/MAX 2000 Realty