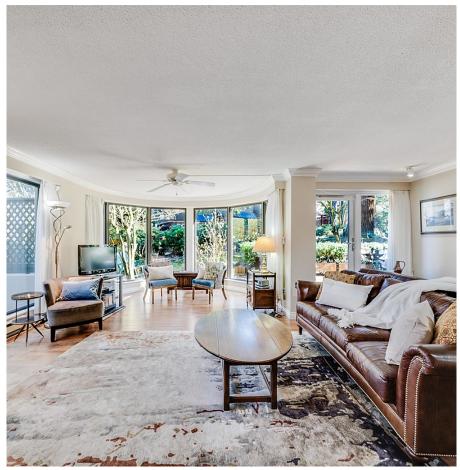

## 1425 Lamey's Mill Road, Vancouver

\$1,099,000

Dream location at Harbour Terrace in False Creek. Rarely available ground level 3 bedroom 2 Bathroom corner unit overlooking greeneries with private outdoor space to entertain, BBQ and relax. 1,819 SF of living space tastefully renovated in 2011 and in suite laundry. Building TOTALLY RAIN SCREENED in 2023: NEW Windows, balconies, patio doors and more extensive upgrades for your peace of mind. COV Leasehold pre-paid till Oct 2040. Option to pre-pay Extension for 10 or 20y. Enjoy nearby Parks, upcoming Granville skytrain station, Kitsilano Beach, Seawall, Granville Island, tennis courts, kayak water launch, community center, schools, shops, restaurants, Canada Line, VGH, Cambie Corridor & downtown. 2 side-by-side parking, 1 locker. Pets welcome.