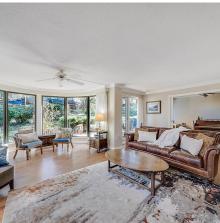

## 1425 Lamey's Mill Road, Vancouver

\$1,099,000

Dream location at Harbour Terrace in False Creek. Rarely available ground level 3 bedroom 2 Bathroom corner unit overlooking greeneries with private outdoor space to entertain, BBQ and relax. 1,819 SF of living space tastefully renovated in 2011 and in suite laundry. Building TOTALLY RAIN SCREENED in 2023: NEW Windows, balconies, patio doors and more extensive upgrades for your peace of mind. COV Leasehold pre-paid till Oct 2040. Option to pre-pay Extension for 10 or 20y. Enjoy nearby Parks, upcoming Granville skytrain station, Kitsilano Beach, Seawall, Granville Island, tennis courts, kayak water launch, community center, schools, shops, restaurants, Canada Line, VGH, Cambie Corridor & downtown. 2 side-by-side parking, 1 locker. Pets welcome.