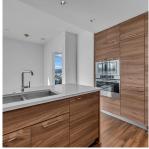

A SSEPT

SYSSOT

SYSSOT

SYSSOT

BATH

Trace

Trac

Welcome to iconic M-Three, a 48-storey tower in the heart of Coquitlam Center, quality built by renowned Cressey Development. This rarely available freshly painted 1-bed CORNER home features the famous "Cressey Kitchen" w/ massive 48" double fridge, integrated appliances, 5 burner gas range, wine cooler, wide living & dining area next to corner windows, spacious bedrm w/ walkin-closet, & NuHeat floor in bathrm. Enjoy open SW views of sunset, mountains, & city. Experience luxury amenities in the 2-level SkyLounge on top floors 47/48. Convenient living that's steps to Skytrain, Coq Center, Lafarge Lake, Douglas College, Aquatic Center, and variety of restaurants, shops and services. Don't miss out on this stunning home, incl 1 parking & 1 locker.