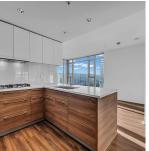

A SSEPT

SYSSOT

SYSSOT

SYSSOT

BATH

Trace

Trac

Welcome to iconic M-Three, a 48-storey tower in the heart of Coquitlam Center, quality built by renowned Cressey Development. This rarely available freshly painted 1-bed CORNER home features the famous "Cressey Kitchen" w/ massive 48" double fridge, integrated appliances, 5 burner gas range, wine cooler, wide living & dining area next to corner windows, spacious bedrm w/ walkin-closet, & NuHeat floor in bathrm. Enjoy open SW views of sunset, mountains, & city. Experience luxury amenities in the 2-level SkyLounge on top floors 47/48. Convenient living that's steps to Skytrain, Coq Center, Lafarge Lake, Douglas College, Aquatic Center, and variety of restaurants, shops and services. Don't miss out on this stunning home, incl 1 parking & 1 locker.