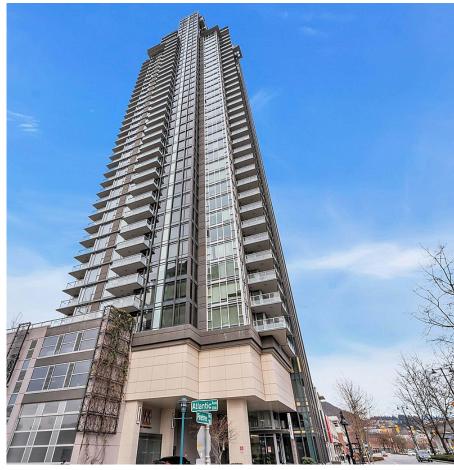

## 3002 1188 Pinetree Way, Coquitlam

\$620,000

BALCONY

LIVING ROOM

1077 x 99\*

Main Floor - 576 SQ, FT

Ceiling height - 8 6\*

W/D

A SSEPT

SYSSOT

SYSSOT

SYSSOT

BATH

Trace

Trac

Welcome to iconic M-Three, a 48-storey tower in the heart of Coquitlam Center, quality built by renowned Cressey Development. This rarely available freshly painted 1-bed CORNER home features the famous "Cressey Kitchen" w/ massive 48" double fridge, integrated appliances, 5 burner gas range, wine cooler, wide living & dining area next to corner windows, spacious bedrm w/ walkin-closet, & NuHeat floor in bathrm. Enjoy open SW views of sunset, mountains, & city. Experience luxury amenities in the 2-level SkyLounge on top floors 47/48. Convenient living that's steps to Skytrain, Coq Center, Lafarge Lake, Douglas College, Aquatic Center, and variety of restaurants, shops and services. Don't miss out on this stunning home, incl 1 parking & 1 locker.