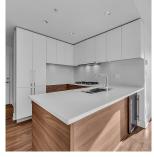

A SSEPT

SYSSOT

SYSSOT

SYSSOT

BATH

Trace

Trac

Welcome to iconic M-Three, a 48-storey tower in the heart of Coquitlam Center, quality built by renowned Cressey Development. This rarely available freshly painted 1-bed CORNER home features the famous "Cressey Kitchen" w/ massive 48" double fridge, integrated appliances, 5 burner gas range, wine cooler, wide living & dining area next to corner windows, spacious bedrm w/ walkin-closet, & NuHeat floor in bathrm. Enjoy open SW views of sunset, mountains, & city. Experience luxury amenities in the 2-level SkyLounge on top floors 47/48. Convenient living that's steps to Skytrain, Coq Center, Lafarge Lake, Douglas College, Aquatic Center, and variety of restaurants, shops and services. Don't miss out on this stunning home, incl 1 parking & 1 locker.