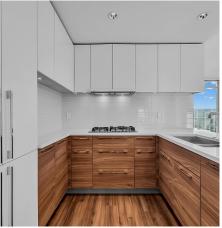

A SSEPT

SYSSOT

SYSSOT

SYSSOT

BATH

Trace

Trac

Welcome to iconic M-Three, a 48-storey tower in the heart of Coquitlam Center, quality built by renowned Cressey Development. This rarely available freshly painted 1-bed CORNER home features the famous "Cressey Kitchen" w/ massive 48" double fridge, integrated appliances, 5 burner gas range, wine cooler, wide living & dining area next to corner windows, spacious bedrm w/ walkin-closet, & NuHeat floor in bathrm. Enjoy open SW views of sunset, mountains, & city. Experience luxury amenities in the 2-level SkyLounge on top floors 47/48. Convenient living that's steps to Skytrain, Coq Center, Lafarge Lake, Douglas College, Aquatic Center, and variety of restaurants, shops and services. Don't miss out on this stunning home, incl 1 parking & 1 locker.