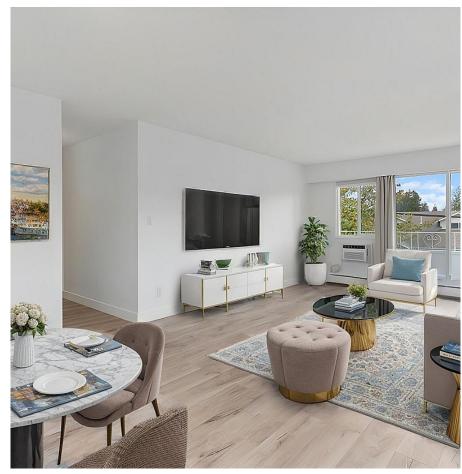

## 212 12096 222 Street, Maple Ridge

\$449,900

Step into the market with this beautifully renovated 2-bedroom corner unit in Maple Ridge! Located on the 2nd floor of Canuck Plaza, this move-in-ready gem boasts over \$35,000 in quality updates, a modern kitchen with stainless steel appliances, including a dishwasher, spacious bedrooms with custom closet organizers, and stunning views of Haney Nokai Park and Golden Ears from the covered balcony. With heat included in strata fees and a new A/C unit, enjoy year-round comfort and energy savings. Just 1 km from the West Coast Express! No rental or age restrictions, two storage lockers, parking, and a welcoming community. Don't miss out—this is the perfect starter home!