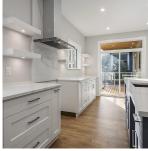

## 66 14500 Morris Valley Road, Mission

\$1,299,900

BRAND NEW 2 Storey DREAM HOME backing onto SANDPIPER GOLF COURSE! HIGH END Finishings INSIDE/OUT including 2 tone Hardi Exterior, stained T/G CEDAR Soffits, FRAMELESS Glass railings & AMAZING overheight Double Garage (12' ceiling) w/ POLISHED floor! Main level features 18' CEILINGS with CHEFS DREAM kitchen centred by 5'x10' Full Slab Island capable of fitting 8 people! Seamless Quartz Backsplash over N/G Range, HARDWOOD cabinets & quality W/proof Vinyl Plank floors! Double French doors lead to MAIN FLOOR MASTER with 5 piece ENSUITE including f/standing TUB & RAIN shower! Alternative MASTER BED above with luxurious ENSUITE + 2 supporting bedrooms large enough for KING Beds! Media Room above with 12' sliding walkout to one of 2 decks (N/G H/up!) gazing out to golf course. BUILT & READY