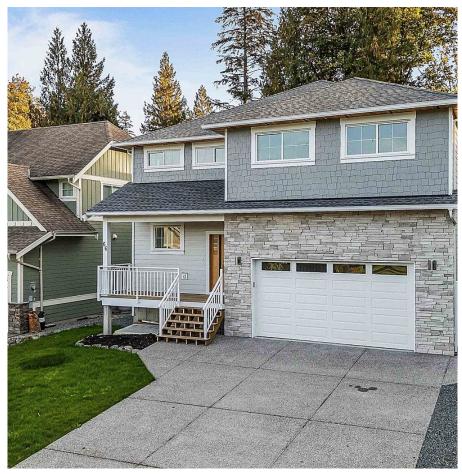

## 66 14500 Morris Valley Road, Mission

\$1,299,900

BRAND NEW 2 Storey DREAM HOME backing onto SANDPIPER GOLF COURSE! HIGH END Finishings INSIDE/OUT including 2 tone Hardi Exterior, stained T/G CEDAR Soffits, FRAMELESS Glass railings & AMAZING overheight Double Garage (12' ceiling) w/ POLISHED floor! Main level features 18' CEILINGS with CHEFS DREAM kitchen centred by 5'x10' Full Slab Island capable of fitting 8 people! Seamless Quartz Backsplash over N/G Range, HARDWOOD cabinets & quality W/proof Vinyl Plank floors! Double French doors lead to MAIN FLOOR MASTER with 5 piece ENSUITE including f/standing TUB & RAIN shower! Alternative MASTER BED above with luxurious ENSUITE + 2 supporting bedrooms large enough for KING Beds! Media Room above with 12' sliding walkout to one of 2 decks (N/G H/up!) gazing out to golf course. BUILT & READY