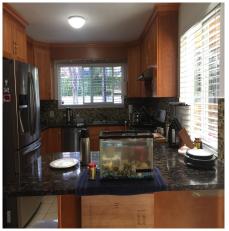

## 7760 Waterton Drive, Richmond

\$1,699,000

This fully renovated 5-bedroom, 4-bathroom home sits on a spacious 7,933 sq. ft. lot in Richmond's prestigious Broadmoor neighborhood, often called "Shangri-La." Updates include a modern kitchen with stainless steel appliances and sleek cabinets, fully upgraded bathrooms with stylish fixtures, new double-glazed windows with blinds, and fresh paint inside and out. The home features new carpet upstairs, laminate flooring downstairs, a new fence, upgraded security cameras, and a versatile games room above the garage. Conveniently located within walking distance to Maple Lane Elementary and London-Steveston Secondary, and close to shopping and transit, this move-in-ready home offers unmatched comfort, style, and location.