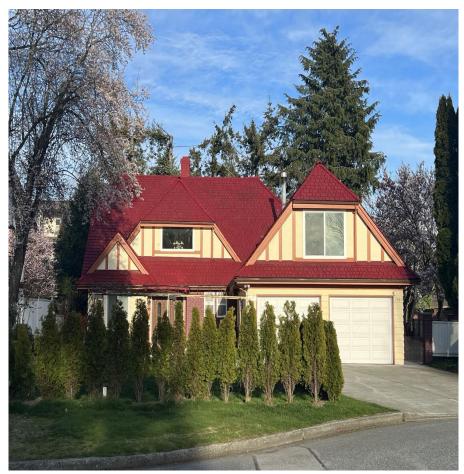

## 7760 Waterton Drive, Richmond

\$1,699,000

This fully renovated 5-bedroom, 4-bathroom home sits on a spacious 7,933 sq. ft. lot in Richmond's prestigious Broadmoor neighborhood, often called "Shangri-La." Updates include a modern kitchen with stainless steel appliances and sleek cabinets, fully upgraded bathrooms with stylish fixtures, new double-glazed windows with blinds, and fresh paint inside and out. The home features new carpet upstairs, laminate flooring downstairs, a new fence, upgraded security cameras, and a versatile games room above the garage. Conveniently located within walking distance to Maple Lane Elementary and London-Steveston Secondary, and close to shopping and transit, this move-in-ready home offers unmatched comfort, style, and location.