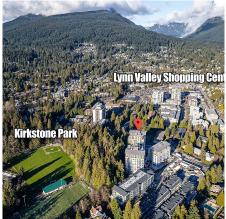

## 102 2375 Emery Court, North Vancouver

\$1,549,900

Step into the lap of luxury with this stunning ground floor unit in Lynn Valley! This spacious 1327 sqft, 3 bed + den home boasts an expansive kitchen with a massive 9' island and a 25' long living area, creating the ultimate setting for hosting and entertaining. In-unit storage plus an additional storage locker provides ample space. Enjoy the large walkout patio just steps away from Kirkstone Park and revel in the tranquility of no through street in front of the unit. Floor to ceiling windows and a corner unit design flood the space with natural light year-round. Residents also gain access to the exclusive Lynn Club, offering amenities like an indoor pool, fitness center, and a great room for all your gatherings. This is the dream home you've been waiting for! GST Paid!!! Move in ready!