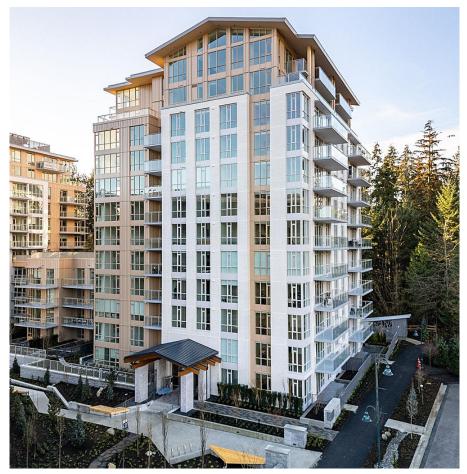

## 102 2375 Emery Court, North Vancouver

\$1,549,900

Step into the lap of luxury with this stunning ground floor unit in Lynn Valley! This spacious 1327 sqft, 3 bed + den home boasts an expansive kitchen with a massive 9' island and a 25' long living area, creating the ultimate setting for hosting and entertaining. In-unit storage plus an additional storage locker provides ample space. Enjoy the large walkout patio just steps away from Kirkstone Park and revel in the tranquility of no through street in front of the unit. Floor to ceiling windows and a corner unit design flood the space with natural light year-round. Residents also gain access to the exclusive Lynn Club, offering amenities like an indoor pool, fitness center, and a great room for all your gatherings. This is the dream home you've been waiting for! GST Paid!!! Move in ready!