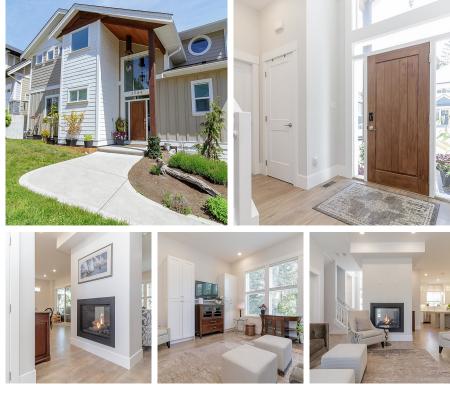

## 3544 Joy Close, Langford

\$1,379,990

Stunning 2018 built home offering 6-bedrooms, 5bathrooms including a 2-bedroom suite. With 3,200 sq. ft. of high end living space, this home is bright and spacious and features quality finishing with no expense spared. The main floor features 10' ceilings, a gourmet kitchen with stainless appliances, walk-in pantry, dining area, inviting living with custom built ins, double-sided gas fireplace, and den or office. Upstairs you'll find 3bedrooms, including a beautiful master bedroom and elegant spa-like ensuite with custom shower and heated tile floors, plus a bonus room above the garage. Spacious lower level features a selfcontained 2-bedroom suite with separate laundry. Double car garage with 16 ft. ceilings, heat pump and hot water on demand. Located on a quiet culde-sac close to Olympic View Golf Course, Royal Bay Secondary School, Red barn Market, and many other amenities of Latoria Walk! (id:56120)