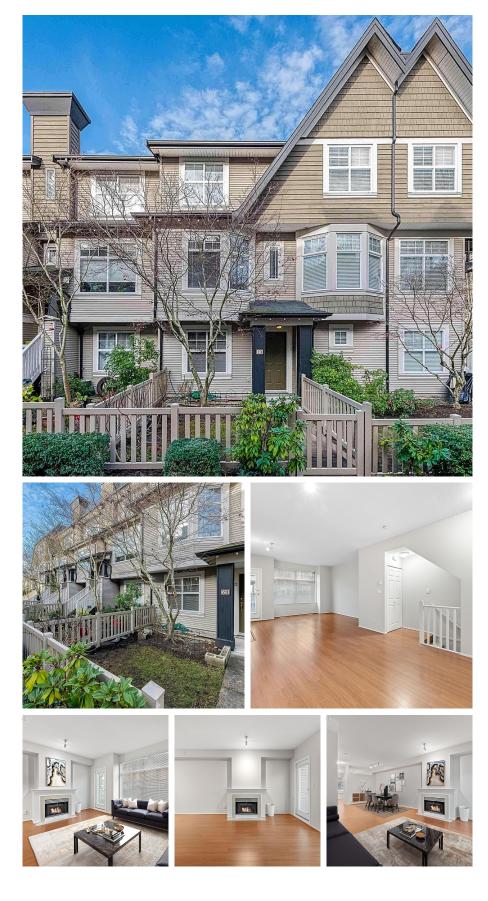

## 23 6888 Robson Drive, Richmond

\$1,150,000

Looking for the perfect balance of comfort & convenience? Welcome to Stanford Place in Terra Nova. Imagine yourself in this prestigious neighbourhood, enjoying a townhouse built by Polygon. Picture an open design with updated flooring, 9' ceilings (& a cozy fireplace) on the main floor & fresh paint throughout. Though there are 2 bedrooms upstairs, the large rec room downstairs can easily be a third bedroom! Feel the pride of a home lovingly maintained by the original owners & enjoy the amenities including an outdoor pool, fitness room, clubhouse & playground. Conveniently located close to scenic trails, shopping, Quilchena Golf Club, Spul'u'kwuks Elementary, JN Burnett Secondary & Thompson Community Centre. Make this exceptional townhouse your home. Book your showing today!

## **KEY INFORMATION**

MLS® R2956460 Residential Attached Terra Nova 2 Bedrooms 3 Bathrooms 1,502 SF

## FEATURES

Year Built: 2000 Listed By: Macdonald Realty Westmar