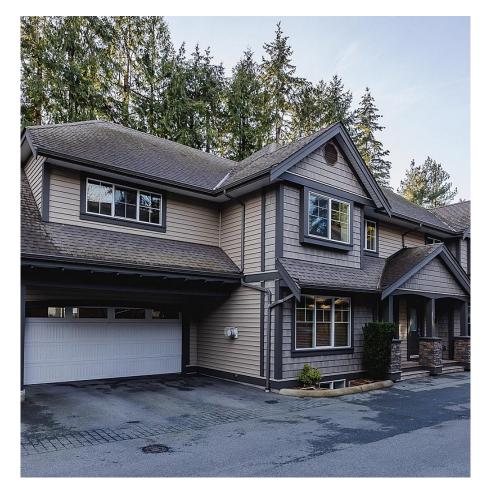

## 9 12191 228 Street, Maple Ridge

\$1,059,900

Your home search ends here! Fall in love with this 2400 s.f. End-Unit townhome in the small 10 unit self-managed "Gold Creek Estates". The open concept main floor is well appointed with gleaming wood and tile floors, offering a large entertainer's kitchen with stone counters and S/S appliances. There's a large dining area and an oversized living room with cozy gas fireplace. Upstairs are 4 generous sized bedrooms including a massive primary with huge walk-in closet and spa-like 5 piece ensuite. The fully finished basement offers a 4th bathroom, large rec room and family room which would make a great home theatre, or 5th bedroom if needed. Property offers parking for 4 vehicles, and an ample fully fenced rear yard for your families enjoyment. Pet friendly complex. This home sparkles!