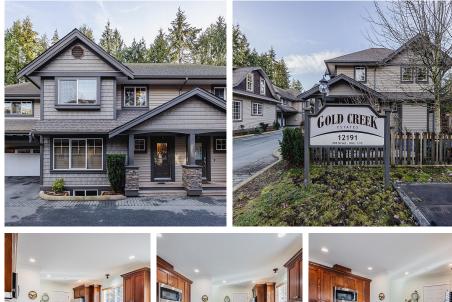

## 9 12191 228 Street, Maple Ridge

\$1,059,900

Your home search ends here! Fall in love with this 2400 s.f. End-Unit townhome in the small 10 unit self-managed "Gold Creek Estates". The open concept main floor is well appointed with gleaming wood and tile floors, offering a large entertainer's kitchen with stone counters and S/S appliances. There's a large dining area and an oversized living room with cozy gas fireplace. Upstairs are 4 generous sized bedrooms including a massive primary with huge walk-in closet and spa-like 5 piece ensuite. The fully finished basement offers a 4th bathroom, large rec room and family room which would make a great home theatre, or 5th bedroom if needed. Property offers parking for 4 vehicles, and an ample fully fenced rear yard for your families enjoyment. Pet friendly complex. This home sparkles!