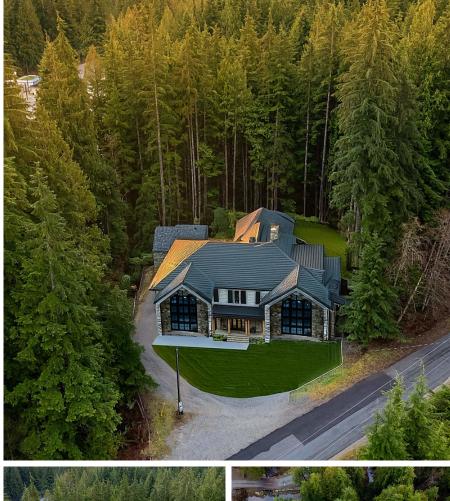

## 12653 Cardinal Street, Mission

\$789,000

Motivated Seller! Nestled on 5 acres of lush forest, this peaceful mountain retreat is surrounded by trails for walking, mountain biking, and horseback riding, along with lakes and natural beauty offering the perfect canvas for your dream home. Zoned for secondary dwellings, it's ideal for multigenerational families looking to embrace the great outdoors right outside their door. The property is ready with 200-amp power, a drilled well with a pressure tank in a large utility/storage shed, 50amp RV hookups, a 1000-gallon septic tank, a horse paddock, and a new three-sided horse shelter. Conveniently located near Mission and Maple Ridge, this serene escape won't last long book your viewing today!