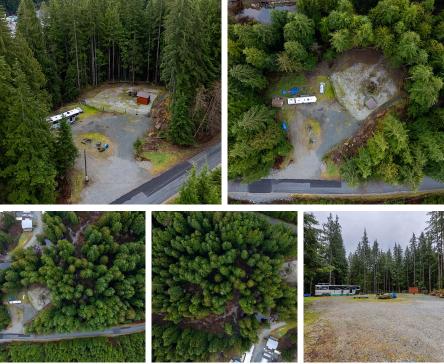

## 12653 Cardinal Street, Mission

\$789,000

Motivated Seller! Nestled on 5 acres of lush forest, this peaceful mountain retreat is surrounded by trails for walking, mountain biking, and horseback riding, along with lakes and natural beauty offering the perfect canvas for your dream home. Zoned for secondary dwellings, it's ideal for multigenerational families looking to embrace the great outdoors right outside their door. The property is ready with 200-amp power, a drilled well with a pressure tank in a large utility/storage shed, 50amp RV hookups, a 1000-gallon septic tank, a horse paddock, and a new three-sided horse shelter. Conveniently located near Mission and Maple Ridge, this serene escape won't last long book your viewing today!